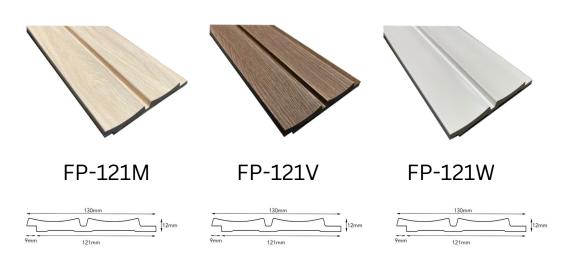

#### MODEL NO :

FP-121M Size : Length 2900mm X Width 121mm X Thickness 12mmFP-121V Size : Length 2900mm X Width 121mm X Thickness 12mmFP-121W Size : Length 2900mm X Width 121mm X Thickness 12mm