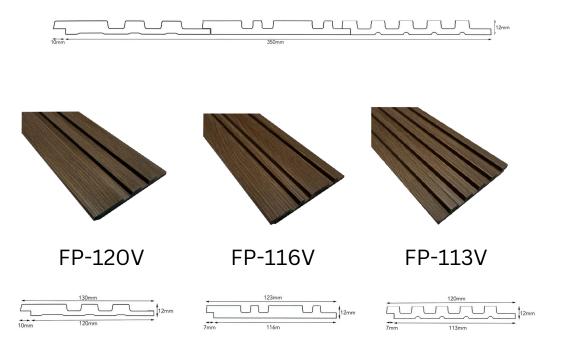

#### MODEL NO :

FP-120V Size : Length 2900mm X Width 120mm X Thickness 12mmFP-116V Size : Length 2900mm X Width 116mm X Thickness 12mmFP-113V Size : Length 2900mm X Width 113mm X Thickness 12mm