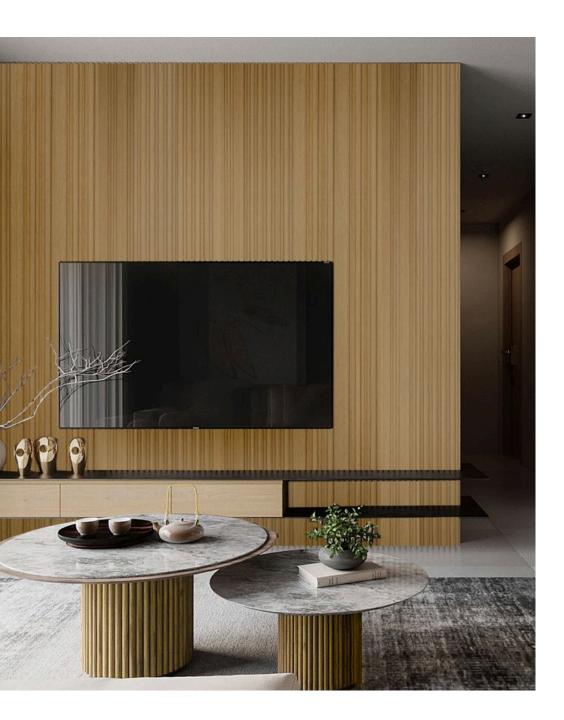

## IRREGULAR FLUTED DESIGN

Fluted Collection II is a refined selection of wall panels designed to enhance interiors with texture and elegance. Available in a variety of profiles, this collection showcases premium veneer finishes that bring warmth and natural beauty to any space. For a touch of luxury, the antique gold finish adds a sophisticated and timeless appeal, making it ideal for both contemporary and classic interiors. With its seamless blend of style and craftsmanship, Fluted Collection II is perfect for creating statement walls that exude charm and refinement.

#### INTRODUCING THE FLUTED COLLECTION II : MIX AND MATCH DESIGN

Elevate your interior with Fluted Collection 2, a versatile and stylish wall panel series that allows you to mix and match different profile designs to create a unique feature wall. Designed for modern aesthetics, this collection offers a seamless blend of textures and patterns, letting you craft a statement piece that reflects your personal style. Whether you prefer a subtle, elegant look or a bold, dynamic design, Fluted Collection 2 provides the flexibility to customize your space with ease. Transform your walls with sophistication and creativity—your vision, your way!