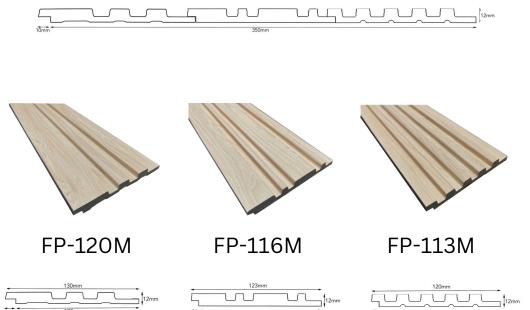

#### MODEL NO :

FP-120M Size : Length 2900mm X Width 120mm X Thickness 12mmFP-116M Size : Length 2900mm X Width 116mm X Thickness 12mmFP-113M Size : Length 2900mm X Width 113mm X Thickness 12mm