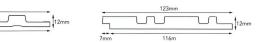

#### MODEL NO :

FP-120ZP Size : Length 2900mm X Width 120mm X Thickness 12mm FP-116ZP Size : Length 2900mm X Width 116mm X Thickness 12mm FP-116ZE Size : Length 2900mm X Width 116mm X Thickness 12mm

FP-116ZE