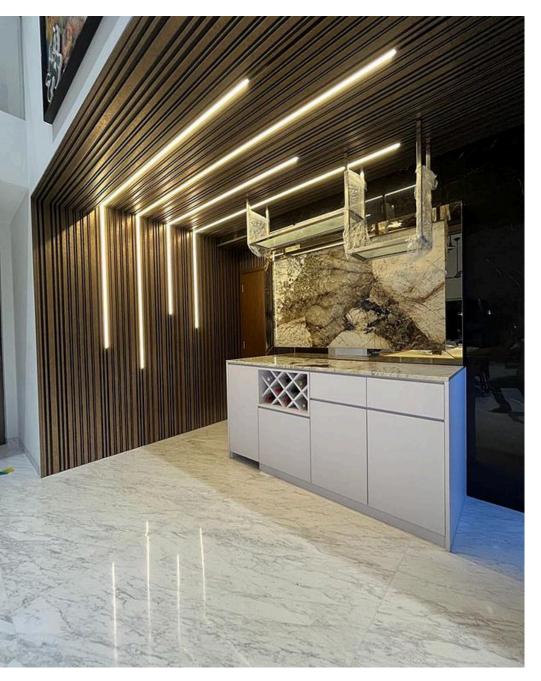

## IRREGULAR FLUTED DESIGN

Fluted Collection II is a refined selection of wall panels designed to enhance interiors with texture and elegance. Available in a variety of profiles, this collection showcases premium veneer finishes that bring warmth and natural beauty to any space. For a touch of luxury, the antique gold finish adds a sophisticated and timeless appeal, making it ideal for both contemporary and classic interiors. With its seamless blend of style and craftsmanship, Fluted Collection II is perfect for creating statement walls that exude charm and refinement.

#### INTRODUCING THE FLUTED COLLECTION II : MIX AND MATCH DESIGN

Elevate your interior with Fluted Collection 2, a versatile and stylish wall panel series that allows you to mix and match different profile designs to create a unique feature wall. Designed for modern aesthetics, this collection offers a seamless blend of textures and patterns, letting you craft a statement piece that reflects your personal style. Whether you prefer a subtle, elegant look or a bold, dynamic design, Fluted Collection 2 provides the flexibility to customize your space with ease. Transform your walls with sophistication and creativity—your vision, your way!