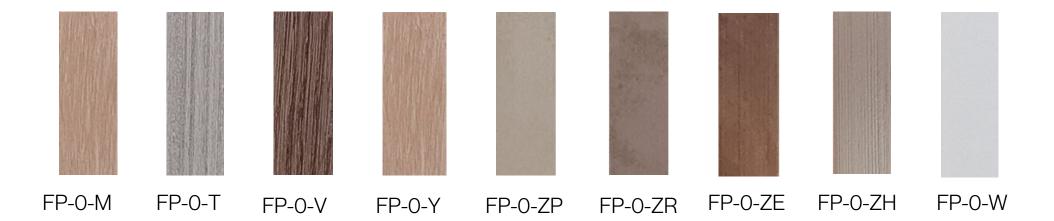

## FLAT PANEL

The Fluted Collection II Flat Panel is designed to perfectly match the Fluted Collection II veneer finishes, offering a smooth and refined surface that complements the textured fluted panels. Its versatility allows you to mix and match with fluted profiles, creating a unique and dynamic feature wall that blends texture and depth effortlessly.

# FORMALDEHYDE-FREE FOR A SAFE ENVRONMENT

The Fluted Collection II Flat Panel is designed to perfectly match the Fluted Collection II veneer finishes, offering a smooth and refined surface that complements the textured fluted panels. Its versatility allows you to mix and match with fluted profiles, creating a unique and dynamic feature wall that blends texture and depth effortlessly. Whether used as a contrast element or for a seamless, sophisticated look, the Flat Panel enhances interior spaces with elegance and flexibility, giving you endless design possibilities.