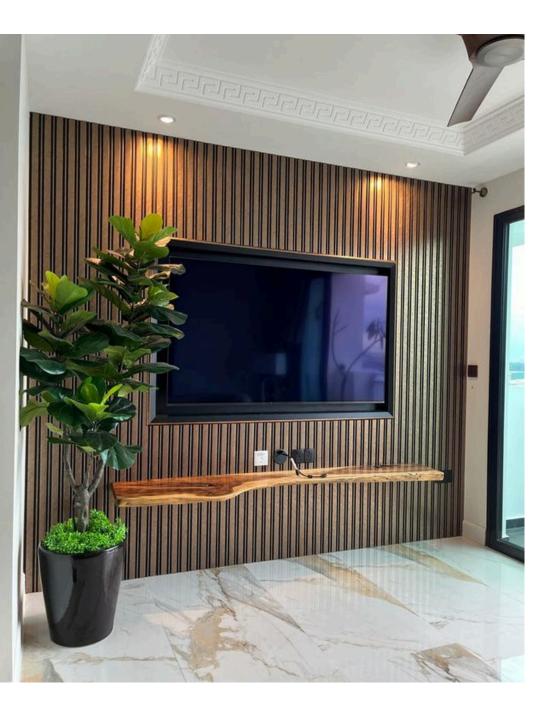

## IRREGULAR FLUTED DESIGN

Fluted Collection II is a refined selection of wall panels designed to enhance interiors with texture and elegance. Available in a variety of profiles, this collection showcases premium veneer finishes that bring warmth and natural beauty to any space. For a touch of luxury, the antique gold finish adds a sophisticated and timeless appeal, making it ideal for both contemporary and classic interiors. With its seamless blend of style and craftsmanship, Fluted Collection II is perfect for creating statement walls that exude charm and refinement.