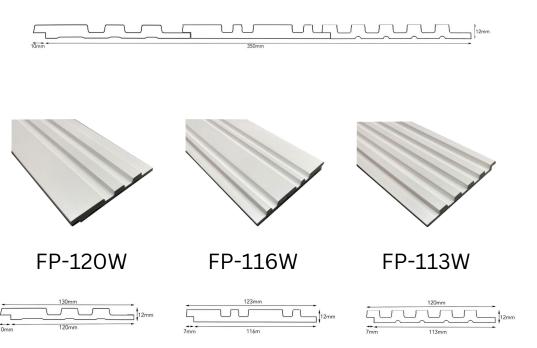

#### MODEL NO :

FP-120W Size : Length 2900mm X Width 120mm X Thickness 12mmFP-116W Size : Length 2900mm X Width 116mm X Thickness 12mmFP-113W Size : Length 2900mm X Width 113mm X Thickness 12mm