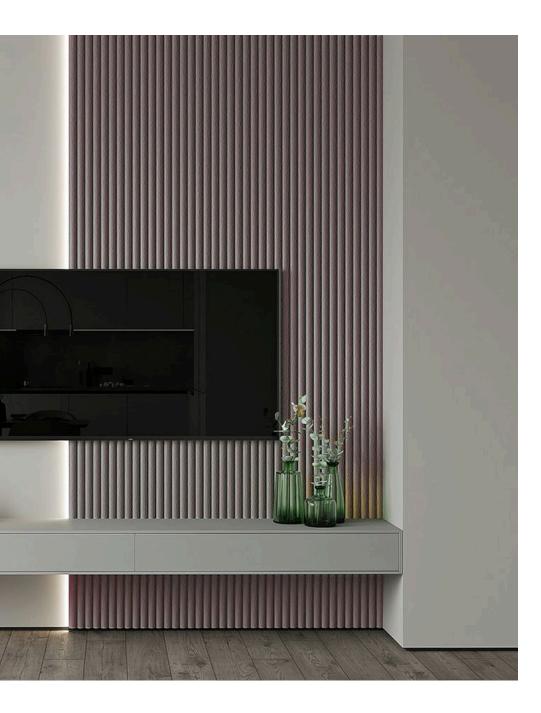

## IRREGULAR FLUTED DESIGN

Fluted Collection II is a refined selection of wall panels designed to enhance interiors with texture and elegance. Available in a variety of profiles, this collection showcases premium veneer finishes that bring warmth and natural beauty to any space. For a touch of luxury, the antique gold finish adds a sophisticated and timeless appeal, making it ideal for both contemporary and classic interiors. With its seamless blend of style and craftsmanship, Fluted Collection II is perfect for creating statement walls that exude charm and refinement.

#### INTRODUCING THE FLUTED COLLECTION II : MIX AND MATCH DESIGN

Elevate your interior with Fluted Collection 2, a versatile and stylish wall panel series that allows you to mix and match different profile designs to create a unique feature wall. Designed for modern aesthetics, this collection offers a seamless blend of textures and patterns, letting you craft a statement piece that reflects your personal style. Whether you prefer a subtle, elegant look or a bold, dynamic design, Fluted Collection 2 provides the flexibility to customize your space with ease. Transform your walls with sophistication and creativity—your vision, your way!