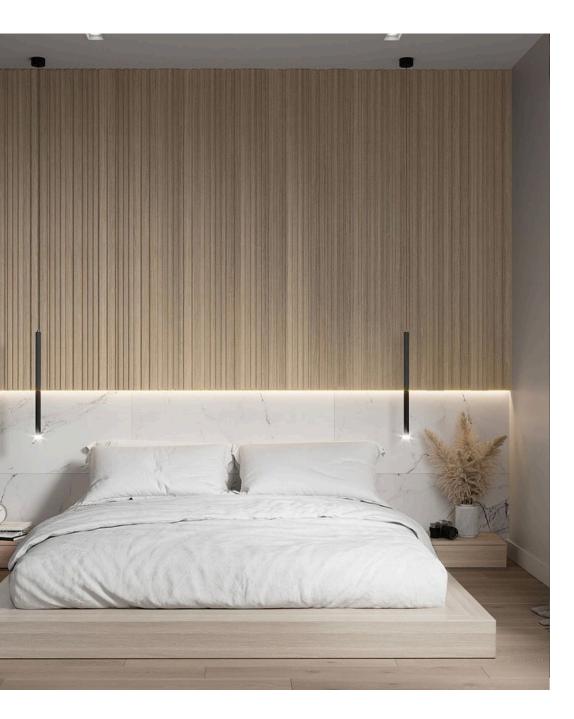

## IRREGULAR FLUTED DESIGN

Fluted Collection II is a refined selection of wall panels designed to enhance interiors with texture and elegance. Available in a variety of profiles, this collection showcases premium veneer finishes that bring warmth and natural beauty to any space. For a touch of luxury, the antique gold finish adds a sophisticated and timeless appeal, making it ideal for both contemporary and classic interiors. With its seamless blend of style and craftsmanship, Fluted Collection II is perfect for creating statement walls that exude charm and refinement.

#### INTRODUCING THE FLUTED COLLECTION II : MIX AND MATCH DESIGN

Elevate your interior with Fluted Collection 2, a versatile and stylish wall panel series that allows you to mix and match different profile designs to create a unique feature wall. Designed for modern aesthetics, this collection offers a seamless blend of textures and patterns, letting you craft a statement piece that reflects your personal style. Whether you prefer a subtle, elegant look or a bold, dynamic design, Fluted Collection 2 provides the flexibility to customize your space with ease. Transform your walls with sophistication and creativity—your vision, your way!