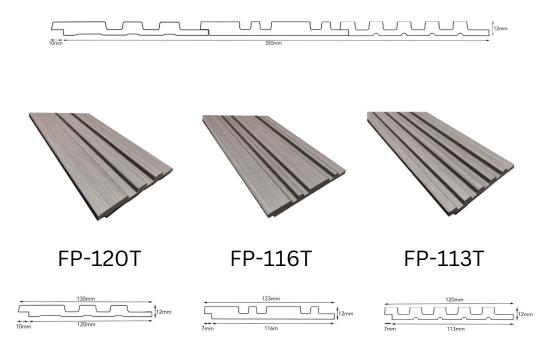

#### MODEL NO :

FP-120T Size : Length 2900mm X Width 120mm X Thickness 12mmFP-116T Size : Length 2900mm X Width 116mm X Thickness 12mmFP-113T Size : Length 2900mm X Width 113mm X Thickness 12mm