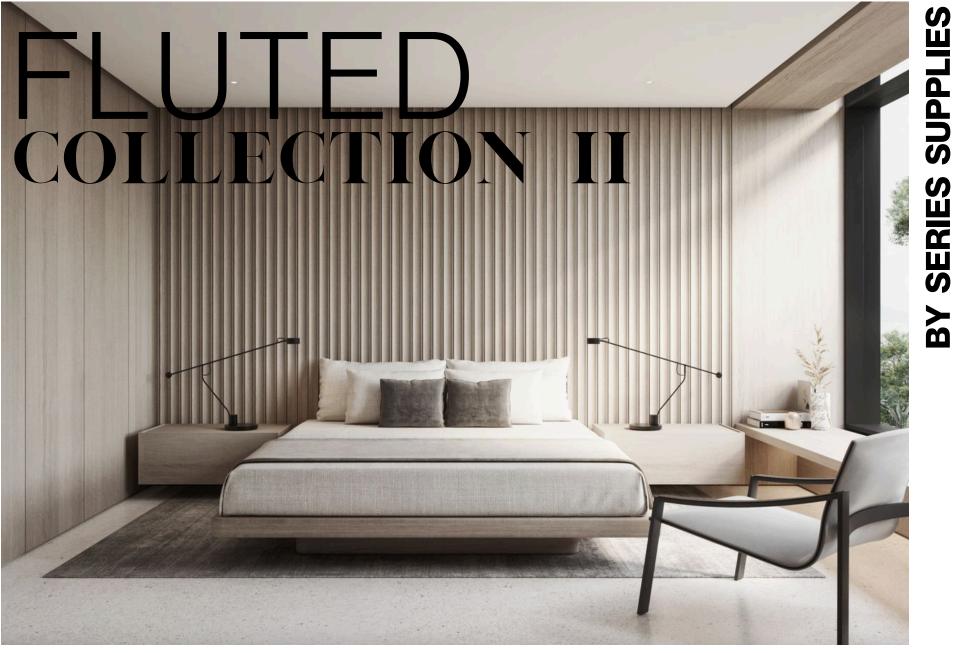

## IRREGULAR FLUTED DESIGN

Fluted Collection II is a refined selection of wall panels designed to enhance interiors with texture and elegance. Available in a variety of profiles, this collection showcases premium veneer finishes that bring warmth and natural beauty to any space. For a touch of luxury, the antique gold finish adds a sophisticated and timeless appeal, making it ideal for both contemporary and classic interiors. With its seamless blend of style and craftsmanship, Fluted Collection II is perfect for creating statement walls that exude charm and refinement.