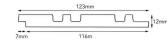

#### MODEL NO :

FP-120ZP Size : Length 2900mm X Width 120mm X Thickness 12mm FP-116ZP Size : Length 2900mm X Width 116mm X Thickness 12mm FP-116ZE Size : Length 2900mm X Width 116mm X Thickness 12mm

FP-116ZE