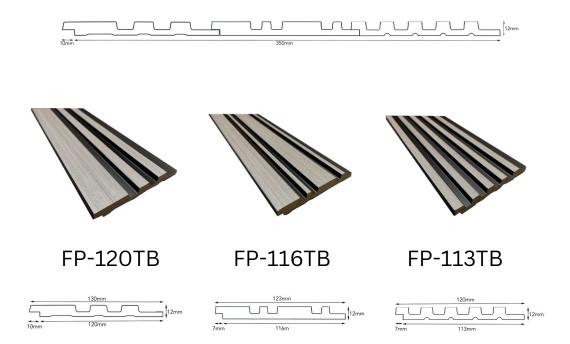

#### MODEL NO :

FP-120TB Size : Length 2900mm X Width 120mm X Thickness 12mmFP-116TB Size : Length 2900mm X Width 116mm X Thickness 12mmFP-113TB Size : Length 2900mm X Width 113mm X Thickness 12mm