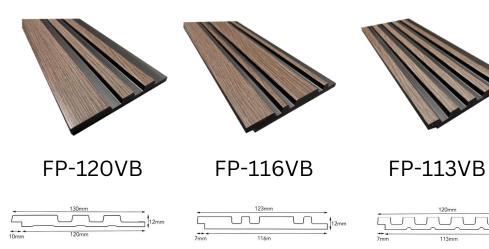

#### MODEL NO :

FP-120VB Size : Length 2900mm X Width 120mm X Thickness 12mmFP-116VB Size : Length 2900mm X Width 116mm X Thickness 12mmFP-113VB Size : Length 2900mm X Width 113mm X Thickness 12mm