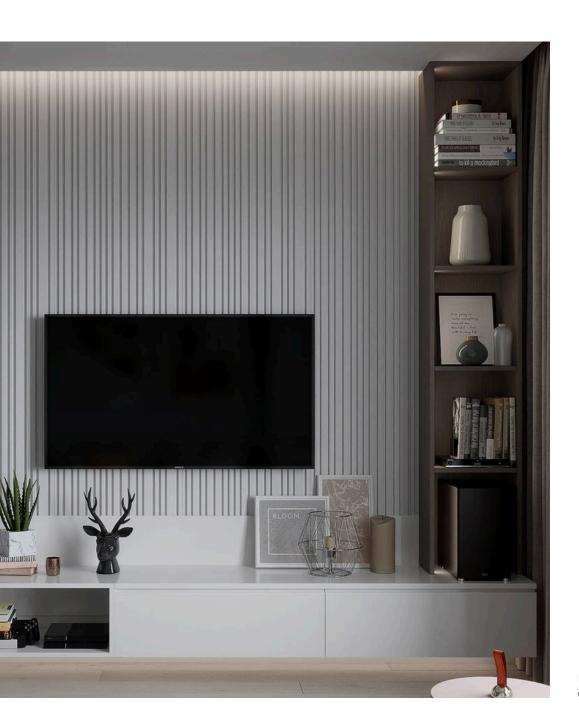

#### INTRODUCING THE FLUTED COLLECTION II : MIX AND MATCH DESIGN

Elevate your interior with Fluted Collection 2, a versatile and stylish wall panel series that allows you to mix and match different profile designs to create a unique feature wall. Designed for modern aesthetics, this collection offers a seamless blend of textures and patterns, letting you craft a statement piece that reflects your personal style. Whether you prefer a subtle, elegant look or a bold, dynamic design, Fluted Collection 2 provides the flexibility to customize your space with ease. Transform your walls with sophistication and creativity—your vision, your way!

## FLAT PANEL

The Fluted Collection II Flat Panel is designed to perfectly match the Fluted Collection II veneer finishes, offering a smooth and refined surface that complements the textured fluted panels. Its versatility allows you to mix and match with fluted profiles, creating a unique and dynamic feature wall that blends texture and depth effortlessly.

# FORMALDEHYDE-FREE FOR A SAFE ENVRONMENT

The Fluted Collection II Flat Panel is designed to perfectly match the Fluted Collection II veneer finishes, offering a smooth and refined surface that complements the textured fluted panels. Its versatility allows you to mix and match with fluted profiles, creating a unique and dynamic feature wall that blends texture and depth effortlessly. Whether used as a contrast element or for a seamless, sophisticated look, the Flat Panel enhances interior spaces with elegance and flexibility, giving you endless design possibilities.