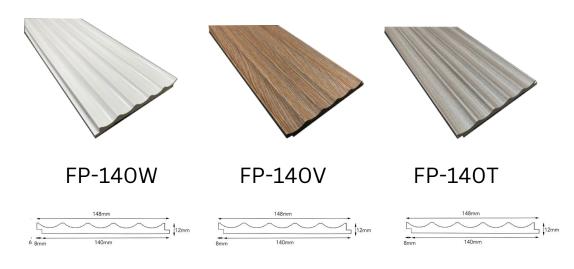

#### MODEL NO :

FP-140W Size : Length 2900mm X Width 140mm X Thickness 12mmFP-140V Size : Length 2900mm X Width 140mm X Thickness 12mmFP-140T Size : Length 2900mm X Width 140mm X Thickness 12mm