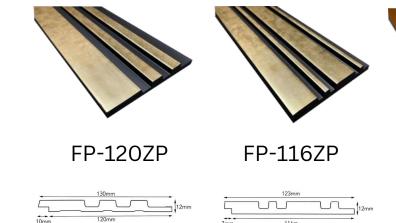

#### MODEL NO :

FP-120ZP Size : Length 2900mm X Width 120mm X Thickness 12mm FP-116ZP Size : Length 2900mm X Width 116mm X Thickness 12mm FP-116ZE Size : Length 2900mm X Width 116mm X Thickness 12mm

FP-116ZE