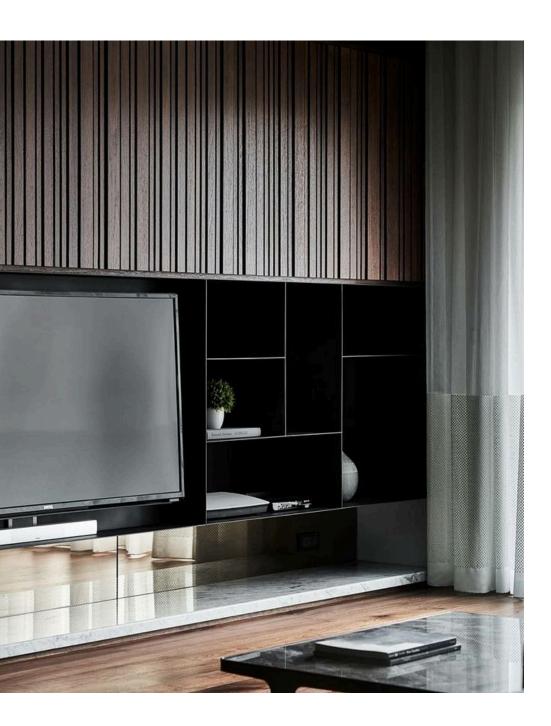

## IRREGULAR FLUTED DESIGN

Fluted Collection II is a refined selection of wall panels designed to enhance interiors with texture and elegance. Available in a variety of profiles, this collection showcases premium veneer finishes that bring warmth and natural beauty to any space. For a touch of luxury, the antique gold finish adds a sophisticated and timeless appeal, making it ideal for both contemporary and classic interiors. With its seamless blend of style and craftsmanship, Fluted Collection II is perfect for creating statement walls that exude charm and refinement.

#### INTRODUCING THE FLUTED COLLECTION II : MIX AND MATCH DESIGN

Elevate your interior with Fluted Collection 2, a versatile and stylish wall panel series that allows you to mix and match different profile designs to create a unique feature wall. Designed for modern aesthetics, this collection offers a seamless blend of textures and patterns, letting you craft a statement piece that reflects your personal style. Whether you prefer a subtle, elegant look or a bold, dynamic design, Fluted Collection 2 provides the flexibility to customize your space with ease. Transform your walls with sophistication and creativity—your vision, your way!