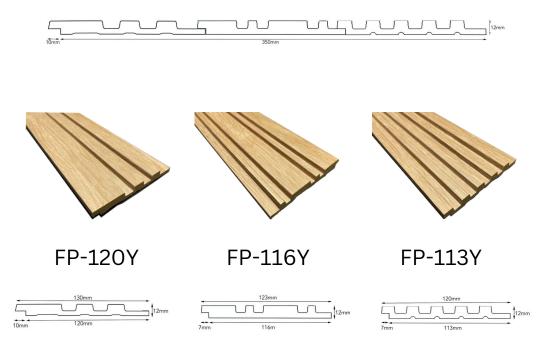

#### MODEL NO :

FP-120Y Size : Length 2900mm X Width 120mm X Thickness 12mmFP-116Y Size : Length 2900mm X Width 116mm X Thickness 12mmFP-113Y Size : Length 2900mm X Width 113mm X Thickness 12mm