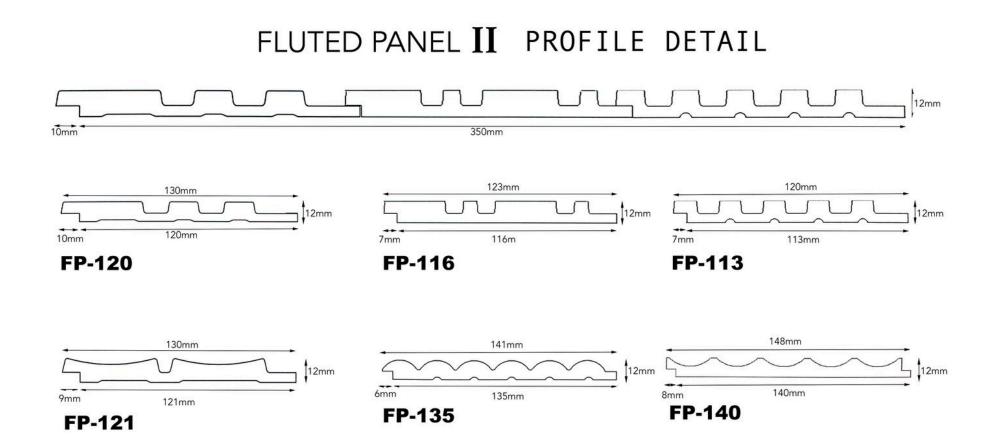

#### MODEL NO :

FP-120W Size : Length 2900mm X Width 120mm X Thickness 12mmFP-116W Size : Length 2900mm X Width 116mm X Thickness 12mmFP-113W Size : Length 2900mm X Width 113mm X Thickness 12mm

#### MODEL NO :

FP-120M Size : Length 2900mm X Width 120mm X Thickness 12mmFP-116M Size : Length 2900mm X Width 116mm X Thickness 12mmFP-113M Size : Length 2900mm X Width 113mm X Thickness 12mm

#### MODEL NO :

FP-120Y Size : Length 2900mm X Width 120mm X Thickness 12mmFP-116Y Size : Length 2900mm X Width 116mm X Thickness 12mmFP-113Y Size : Length 2900mm X Width 113mm X Thickness 12mm

#### MODEL NO :

FP-120T Size : Length 2900mm X Width 120mm X Thickness 12mmFP-116T Size : Length 2900mm X Width 116mm X Thickness 12mmFP-113T Size : Length 2900mm X Width 113mm X Thickness 12mm

#### MODEL NO :

FP-120TB Size : Length 2900mm X Width 120mm X Thickness 12mmFP-116TB Size : Length 2900mm X Width 116mm X Thickness 12mmFP-113TB Size : Length 2900mm X Width 113mm X Thickness 12mm

#### MODEL NO :

FP-120V Size : Length 2900mm X Width 120mm X Thickness 12mmFP-116V Size : Length 2900mm X Width 116mm X Thickness 12mmFP-113V Size : Length 2900mm X Width 113mm X Thickness 12mm

#### MODEL NO :

FP-120VB Size : Length 2900mm X Width 120mm X Thickness 12mmFP-116VB Size : Length 2900mm X Width 116mm X Thickness 12mmFP-113VB Size : Length 2900mm X Width 113mm X Thickness 12mm

#### MODEL NO :

FP-120ZP Size : Length 2900mm X Width 120mm X Thickness 12mm FP-116ZP Size : Length 2900mm X Width 116mm X Thickness 12mm FP-116ZE Size : Length 2900mm X Width 116mm X Thickness 12mm

FP-116ZE

#### MODEL NO :

FP-120ZR Size : Length 2900mm X Width 120mm X Thickness 12mmFP-116ZR Size : Length 2900mm X Width 116mm X Thickness 12mmFP-116ZH Size : Length 2900mm X Width 116mm X Thickness 12mm

#### MODEL NO :

FP-121M Size : Length 2900mm X Width 121mm X Thickness 12mmFP-121V Size : Length 2900mm X Width 121mm X Thickness 12mmFP-121W Size : Length 2900mm X Width 121mm X Thickness 12mm

#### MODEL NO :

FP-135W Size : Length 2900mm X Width 135mm X Thickness 12mmFP-135M Size : Length 2900mm X Width 135mm X Thickness 12mmFP-135T Size : Length 2900mm X Width 135mm X Thickness 12mm

#### MODEL NO :

FP-140W Size : Length 2900mm X Width 140mm X Thickness 12mmFP-140V Size : Length 2900mm X Width 140mm X Thickness 12mmFP-140T Size : Length 2900mm X Width 140mm X Thickness 12mm