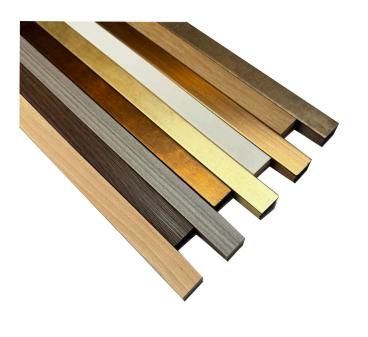

## **TRIMMING BAR**

The Fluted Collection II Bar Trimming is designed to provide a seamless and polished finish to your wall panel installations. Crafted for both functionality and aesthetics, it ensures that designs end neatly, enhancing the overall look of the fluted panels. With its refined detailing, the bar trimming not only adds durability but also elevates the sophistication of any interior space.

# **TRIMMING BAR**

Length 2900mm X Width 20mm X Thickness 12mm

20mm