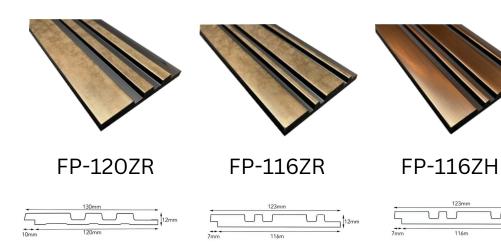

#### MODEL NO :

FP-120ZR Size : Length 2900mm X Width 120mm X Thickness 12mmFP-116ZR Size : Length 2900mm X Width 116mm X Thickness 12mmFP-116ZH Size : Length 2900mm X Width 116mm X Thickness 12mm