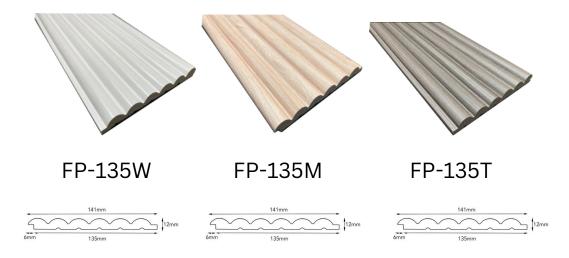

#### MODEL NO :

FP-135W Size : Length 2900mm X Width 135mm X Thickness 12mmFP-135M Size : Length 2900mm X Width 135mm X Thickness 12mmFP-135T Size : Length 2900mm X Width 135mm X Thickness 12mm