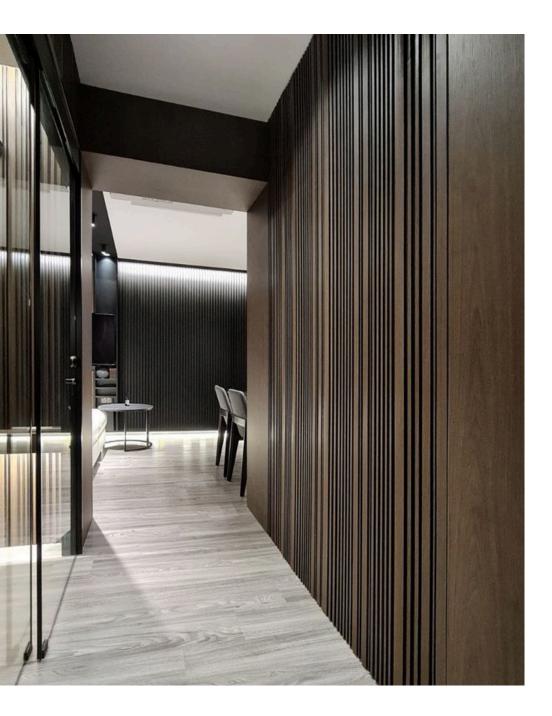

## IRREGULAR FLUTED DESIGN

Fluted Collection II is a refined selection of wall panels designed to enhance interiors with texture and elegance. Available in a variety of profiles, this collection showcases premium veneer finishes that bring warmth and natural beauty to any space. For a touch of luxury, the antique gold finish adds a sophisticated and timeless appeal, making it ideal for both contemporary and classic interiors. With its seamless blend of style and craftsmanship, Fluted Collection II is perfect for creating statement walls that exude charm and refinement.

#### INTRODUCING THE FLUTED COLLECTION II : MIX AND MATCH DESIGN

Elevate your interior with Fluted Collection 2, a versatile and stylish wall panel series that allows you to mix and match different profile designs to create a unique feature wall. Designed for modern aesthetics, this collection offers a seamless blend of textures and patterns, letting you craft a statement piece that reflects your personal style. Whether you prefer a subtle, elegant look or a bold, dynamic design, Fluted Collection 2 provides the flexibility to customize your space with ease. Transform your walls with sophistication and creativity—your vision, your way!