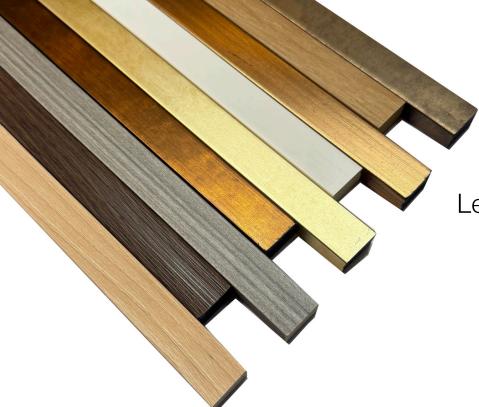

## **TRIMMING BAR**

The Fluted Collection II Bar Trimming is designed to provide a seamless and polished finish to your wall panel installations. Crafted for both functionality and aesthetics, it ensures that designs end neatly, enhancing the overall look of the fluted panels. With its refined detailing, the bar trimming not only adds durability but also elevates the sophistication of any interior space.