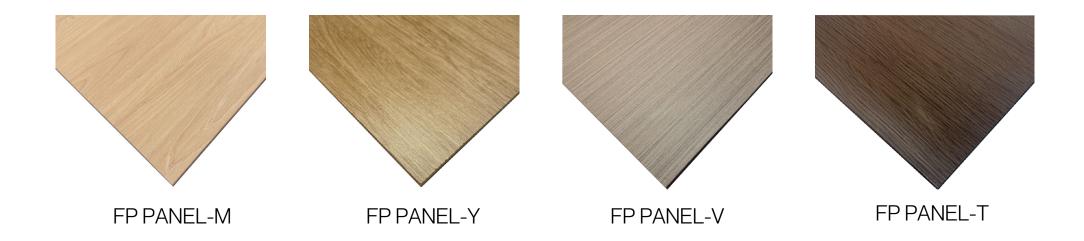

## FLAT PANEL

The Fluted Collection II Flat Panel is designed to perfectly match the Fluted Collection II veneer finishes, offering a smooth and refined surface that complements the textured fluted panels. Its versatility allows you to mix and match with fluted profiles, creating a unique and dynamic feature wall that blends texture and depth effortlessly.

# FORMALDEHYDE-FREE FOR A SAFE ENVRONMENT

The Fluted Collection II Flat Panel is designed to perfectly match the Fluted Collection II veneer finishes, offering a smooth and refined surface that complements the textured fluted panels. Its versatility allows you to mix and match with fluted profiles, creating a unique and dynamic feature wall that blends texture and depth effortlessly. Whether used as a contrast element or for a seamless, sophisticated look, the Flat Panel enhances interior spaces with elegance and flexibility, giving you endless design possibilities.