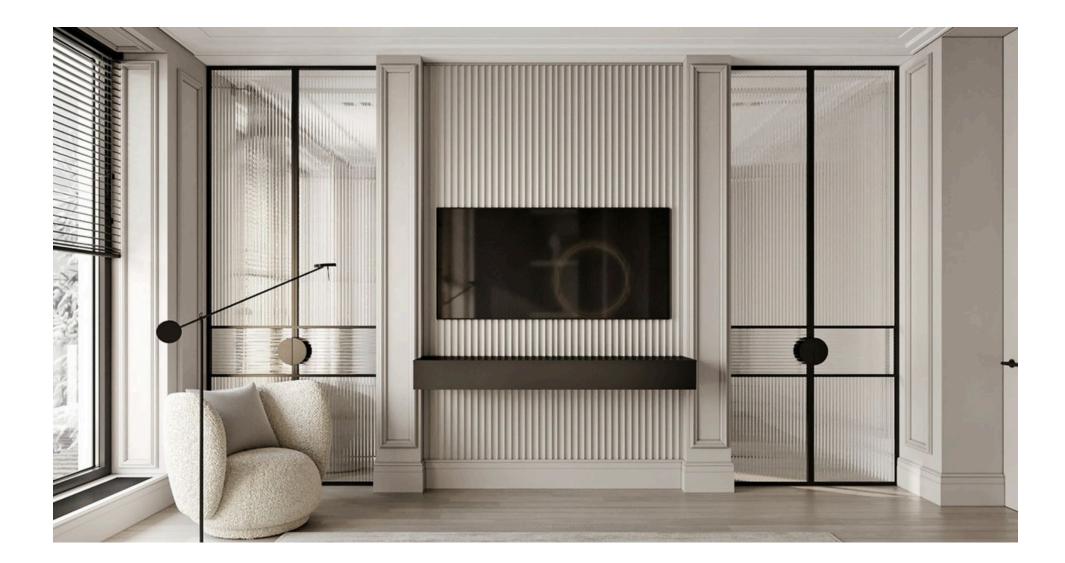

## IRREGULAR FLUTED DESIGN

Fluted Collection II is a refined selection of wall panels designed to enhance interiors with texture and elegance. Available in a variety of profiles, this collection showcases premium veneer finishes that bring warmth and natural beauty to any space. For a touch of luxury, the antique gold finish adds a sophisticated and timeless appeal, making it ideal for both contemporary and classic interiors. With its seamless blend of style and craftsmanship, Fluted Collection II is perfect for creating statement walls that exude charm and refinement.

#### INTRODUCING THE FLUTED COLLECTION II : MIX AND MATCH DESIGN

Elevate your interior with Fluted Collection 2, a versatile and stylish wall panel series that allows you to mix and match different profile designs to create a unique feature wall. Designed for modern aesthetics, this collection offers a seamless blend of textures and patterns, letting you craft a statement piece that reflects your personal style. Whether you prefer a subtle, elegant look or a bold, dynamic design, Fluted Collection 2 provides the flexibility to customize your space with ease. Transform your walls with sophistication and creativity—your vision, your way!