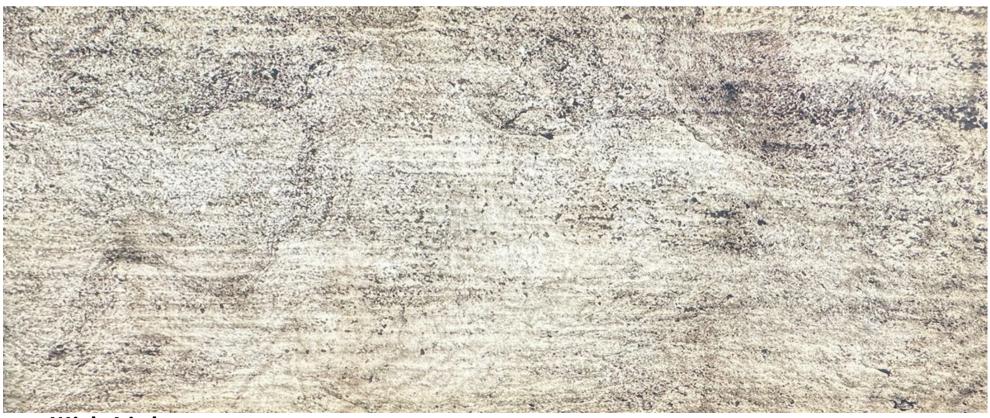

#### **Note**

Without Light

With Light

Model No: ST-44T

Panel Materials: 100% Real Stone

Manufacturing Method: Machine Cuting

Dimension: W1200mm X H2400mm X T2mm

Suraface Finish: Raw

#### Note

Without Light

With Light

Model No: ST-50T

Panel Materials: 100% Real Stone

Manufacturing Method: Machine Cuting

Dimension: W1200mm X H2800mm X T2mm

Suraface Finish: Raw