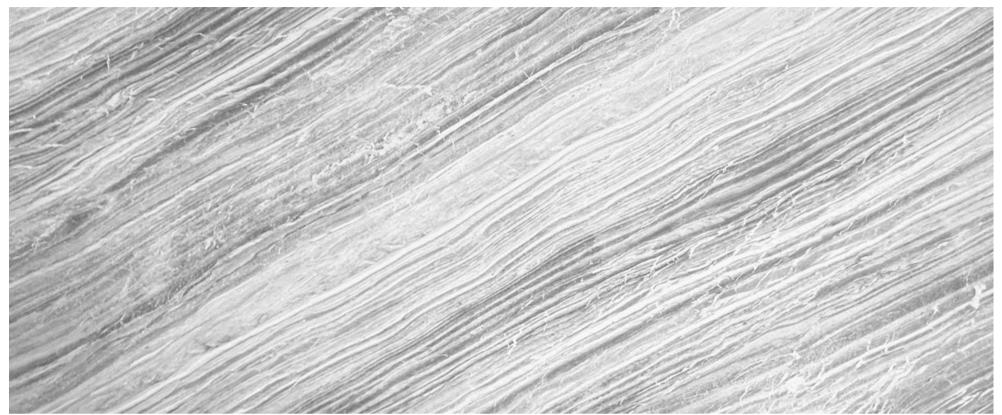

Model No: ST-01T

Panel Materials: 100% Real Stone

Manufacturing Method: Machine Cuting

Dimension: W1200mm X H2400mm X T2mm

Suraface Finish: Raw