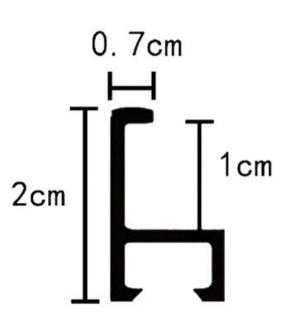

#### **BLACK ALUMINIUM PICTURE FRAME**

The Black Aluminium Picture Frame, available in a sleek 3000mm length, offers a refined and minimalist finish that complements modern interior designs. Crafted with a slim profile, this frame is the perfect fit for showcasing Soft-Stone Translucent and Abstract Panels, enhancing their visual appeal without overpowering the artwork or surface. Lightweight yet durable, the black aluminium frame provides a clean, contemporary border that adds structure and sophistication to any feature wall or decorative installation.