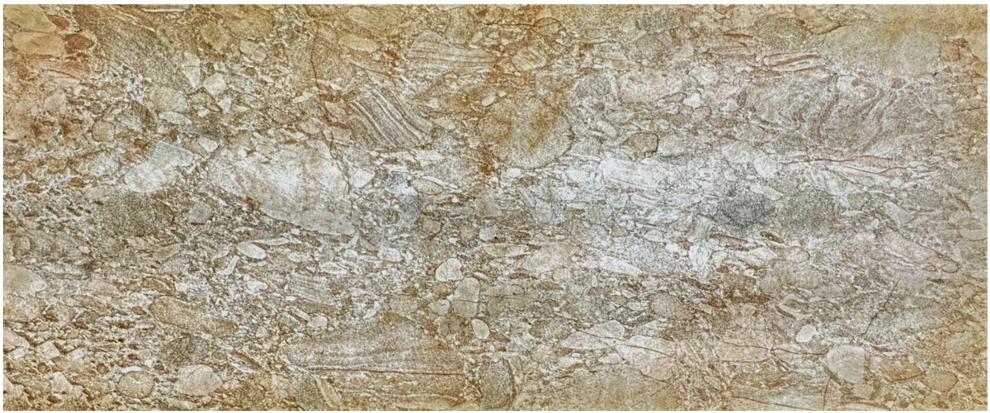

#### **Note**

Without Light

With Light

Model No: ST-10T

Panel Materials: 100% Real Stone

Manufacturing Method: Machine Cuting

Dimension: W1200mm X H2400mm X T2mm

Suraface Finish: Raw