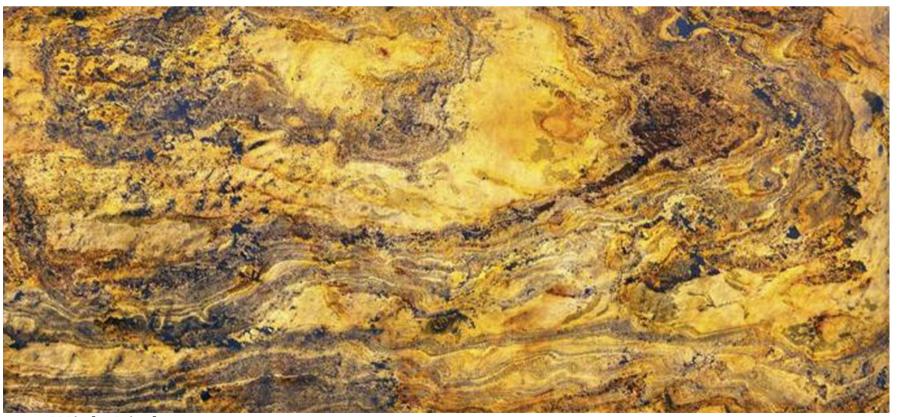

#### Note

Without Light

With Light

Model No: ST-04T

Panel Materials: 100% Real Stone

Manufacturing Method: Machine Cuting

Dimension: W1200mm X H2400mm X T2mm

Suraface Finish: Raw

#### **Note**

Without Light

With Light

Model No: ST-10T

Panel Materials: 100% Real Stone

Manufacturing Method: Machine Cuting

Dimension: W1200mm X H2400mm X T2mm

Suraface Finish: Raw