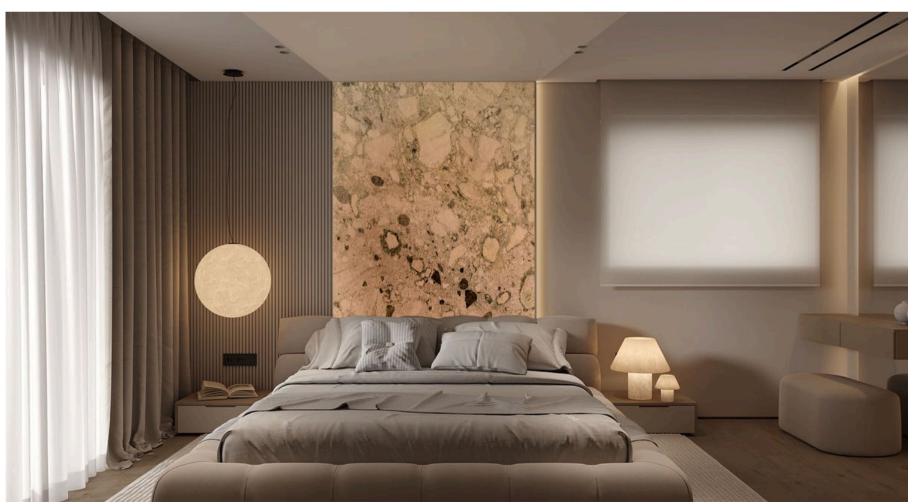

#### **APPLICATION**

**Feature Wall** 

**Decorative Ceiling** 

Counter

TV Feature Wall

Soft-Stone isn't just for feature walls — it's a highly adaptable material that brings style and durability to a wide range of surfaces. Designed to mimic the natural beauty of stone while remaining lightweight and flexible, Soft-Stone is suitable for both indoor and outdoor applications. Whether you're enhancing an exterior wall, upgrading a wardrobe door, or giving a unique finish to a main door, Soft-Stone offers a seamless blend of form and function. Its weather-resistant properties make it ideal for outdoor use, while its sleek texture adds sophistication to any interior element.

Transform your spaces effortlessly with Soft-Stone — where design meets versatility.