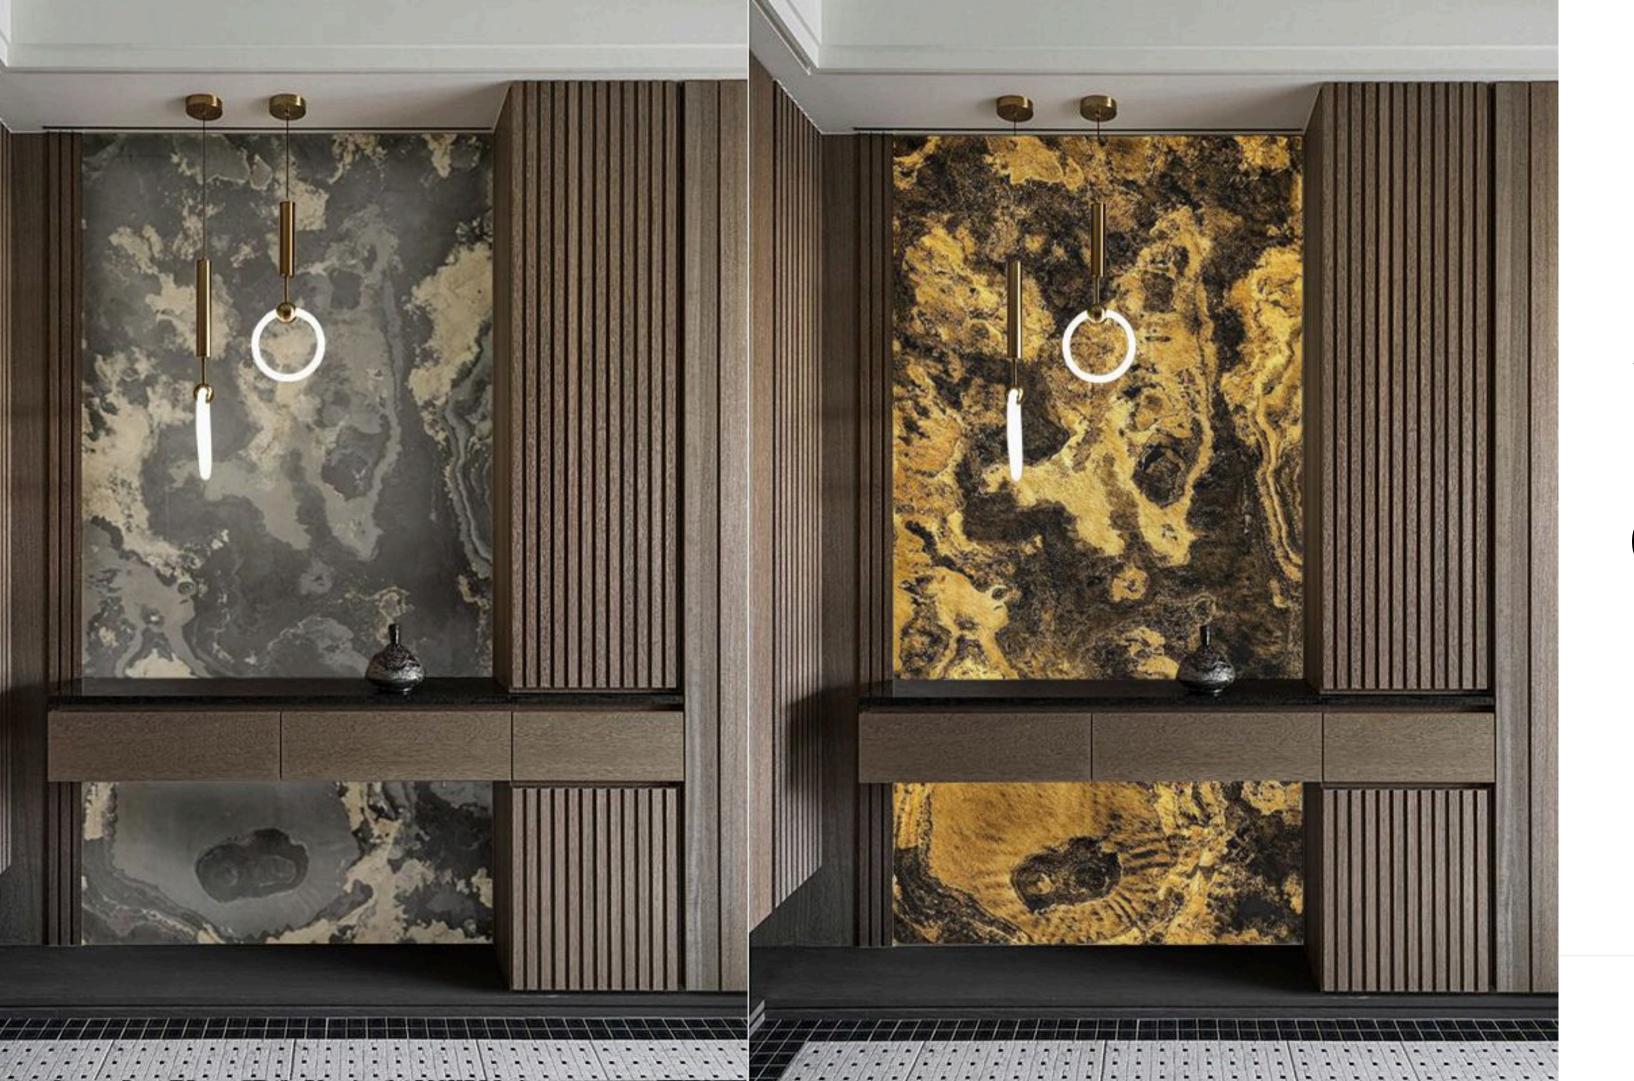

#### THE FLEXIBLE STONE LAMINATE FOR MODERN DESIGNS

Soft Stone Translucent is a visually stunning surface material that brings natural elegance and depth to any space. Now, with the integration of our ultra-thin Edge Lit Panel as a backing diffuser, Soft Stone can be beautifully backlit with even, consistent illumination—enhancing its natural veining, color tones, and translucency. This innovative combination allows for a sleek, lightweight installation without compromising on visual impact, making it ideal for feature walls, counters, and artistic displays that demand both sophistication and seamless lighting.

#### **APPLICATION**

**Feature Wall** 

**Decorative Ceiling** 

Counter

TV Feature Wall

Soft-Stone isn't just for feature walls — it's a highly adaptable material that brings style and durability to a wide range of surfaces. Designed to mimic the natural beauty of stone while remaining lightweight and flexible, Soft-Stone is suitable for both indoor and outdoor applications. Whether you're enhancing an exterior wall, upgrading a wardrobe door, or giving a unique finish to a main door, Soft-Stone offers a seamless blend of form and function. Its weather-resistant properties make it ideal for outdoor use, while its sleek texture adds sophistication to any interior element.

Transform your spaces effortlessly with Soft-Stone — where design meets versatility.