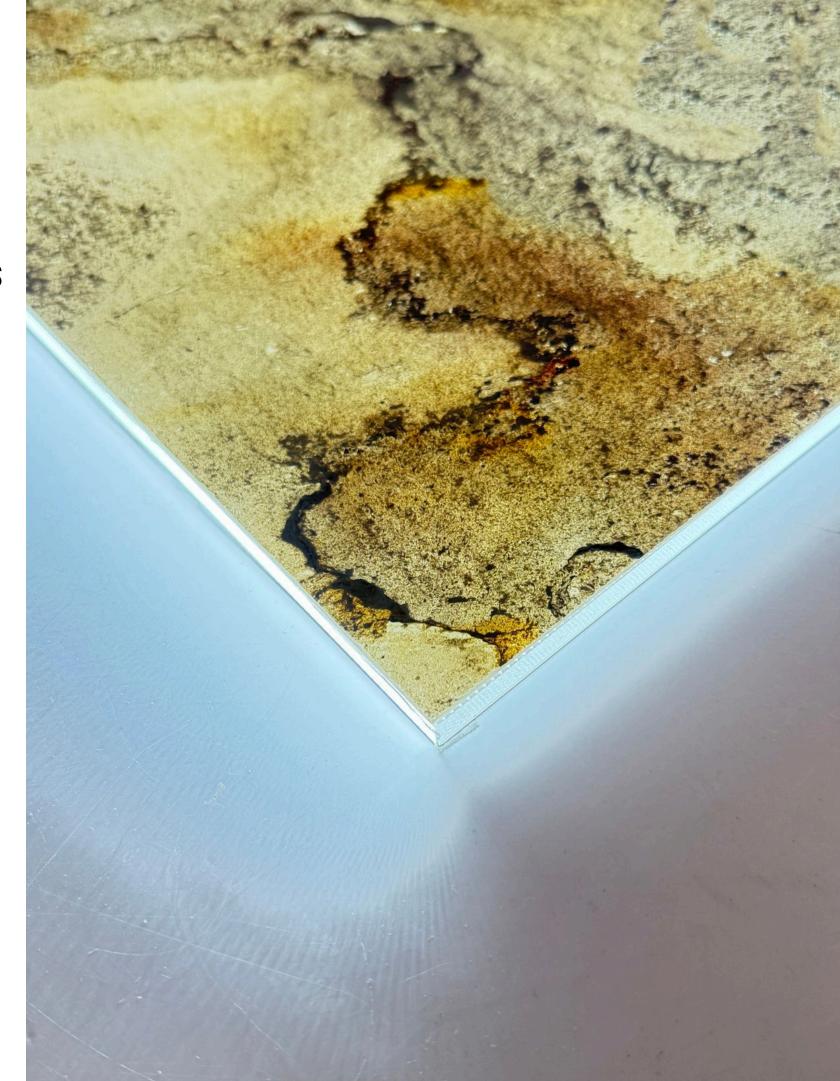

Model No: ST-01T

Panel Materials: 100% Real Stone

Manufacturing Method: Machine Cuting

Dimension: W1200mm X H2400mm X T2mm

Suraface Finish: Raw