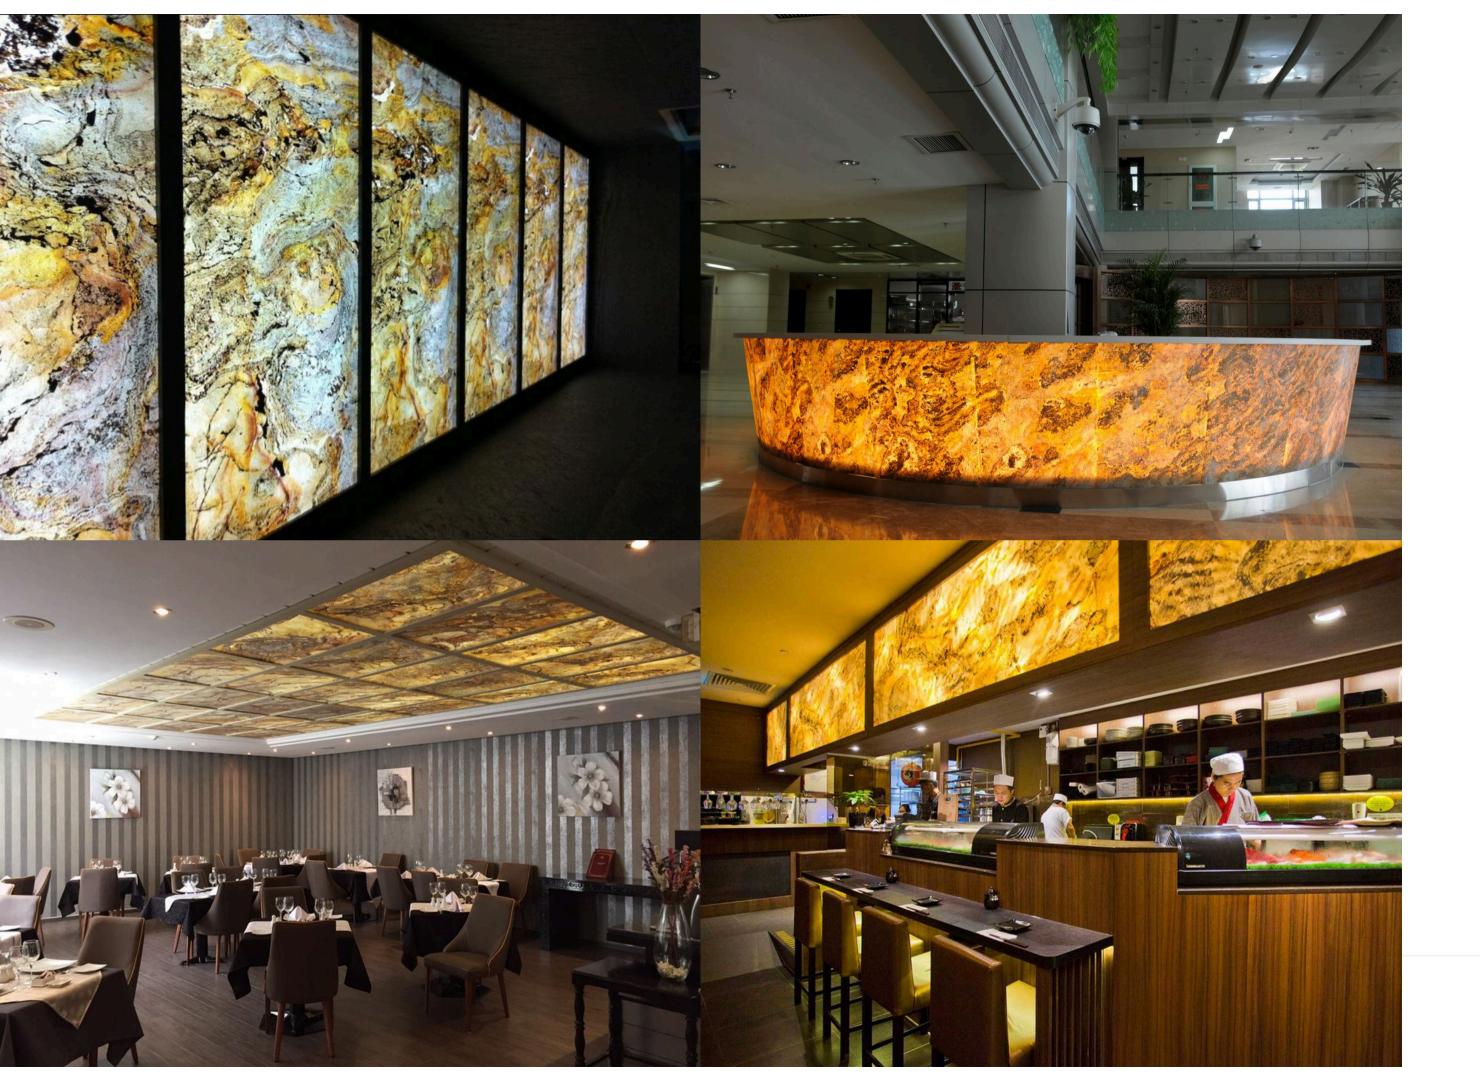

#### **APPLICATION**

**Feature Wall** 

**Decorative Ceiling** 

Counter

TV Feature Wall

Soft-Stone isn't just for feature walls — it's a highly adaptable material that brings style and durability to a wide range of surfaces. Designed to mimic the natural beauty of stone while remaining lightweight and flexible, Soft-Stone is suitable for both indoor and outdoor applications. Whether you're enhancing an exterior wall, upgrading a wardrobe door, or giving a unique finish to a main door, Soft-Stone offers a seamless blend of form and function. Its weather-resistant properties make it ideal for outdoor use, while its sleek texture adds sophistication to any interior element.

Transform your spaces effortlessly with Soft-Stone — where design meets versatility.