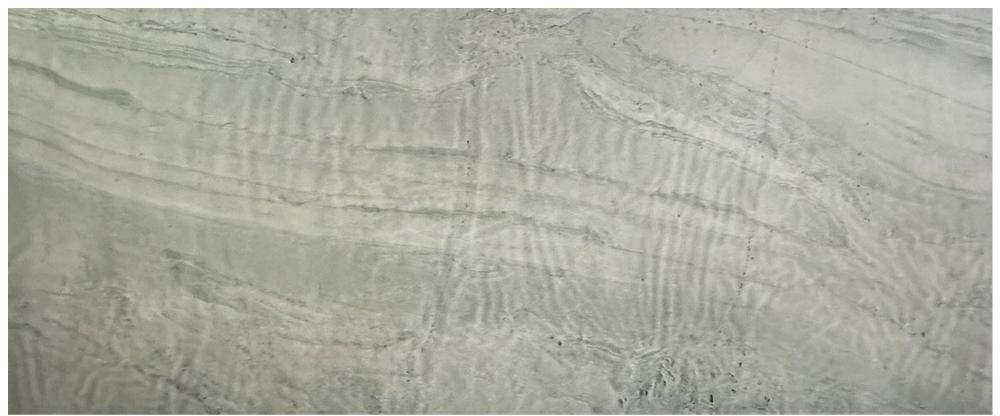

Model No: ST-01T

Panel Materials: 100% Real Stone

Manufacturing Method: Machine Cuting

Dimension: W1200mm X H2400mm X T2mm

Suraface Finish: Raw

#### Note

Without Light

With Light

Model No: ST-02T

Panel Materials: 100% Real Stone

Manufacturing Method: Machine Cuting

Dimension: W1200mm X H2400mm X T2mm

Suraface Finish: Raw