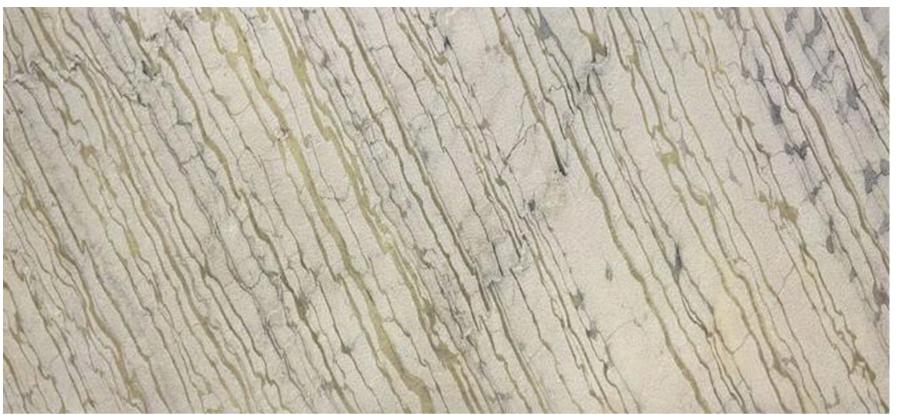

Model No: ST-01T

Panel Materials: 100% Real Stone

Manufacturing Method: Machine Cuting

Dimension: W1200mm X H2400mm X T2mm

Suraface Finish: Raw