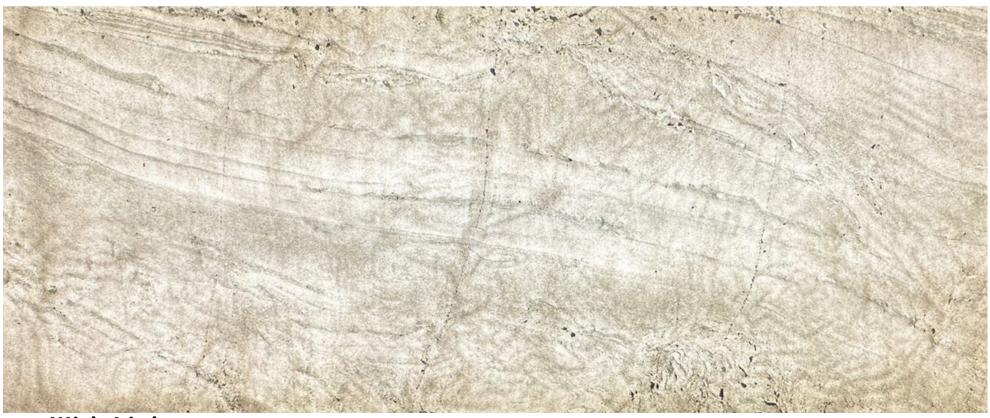

#### Note

Without Light

With Light

Model No: ST-04T

Panel Materials: 100% Real Stone

Manufacturing Method: Machine Cuting

Dimension: W1200mm X H2400mm X T2mm

Suraface Finish: Raw

#### **Note**

Without Light

With Light

Model No: ST-10T

Panel Materials: 100% Real Stone

Manufacturing Method: Machine Cuting

Dimension: W1200mm X H2400mm X T2mm

Suraface Finish: Raw