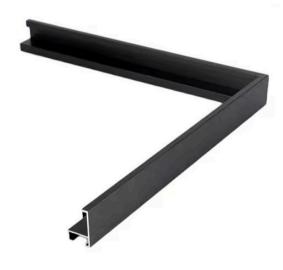

#### **BLACK ALUMINIUM PICTURE FRAME**

The Black Aluminium Picture Frame, available in a sleek 3000mm length, offers a refined and minimalist finish that complements modern interior designs. Crafted with a slim profile, this frame is the perfect fit for showcasing Soft-Stone Translucent and Abstract Panels, enhancing their visual appeal without overpowering the artwork or surface. Lightweight yet durable, the black aluminium frame provides a clean, contemporary border that adds structure and sophistication to any feature wall or decorative installation.