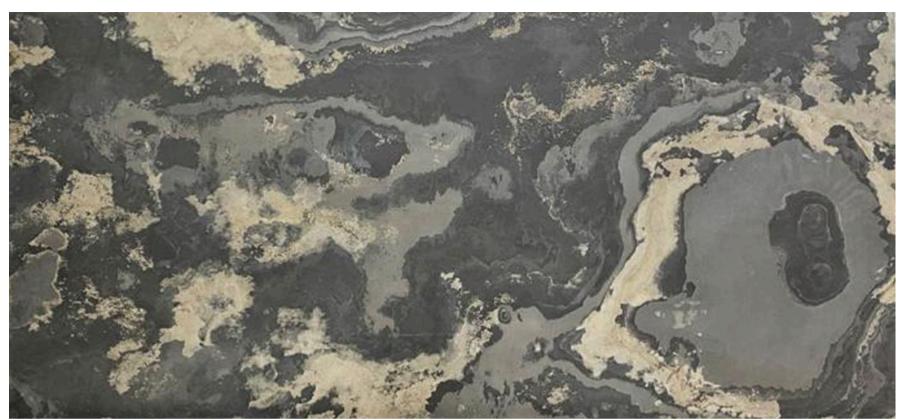

#### **Note**

Without Light

With Light

Model No: ST-14T

Panel Materials: 100% Real Stone

Manufacturing Method: Machine Cuting

Dimension: W1200mm X H2400mm X T2mm

Suraface Finish: Raw

#### **Note**

Without Light

With Light

Model No: ST-43T

Panel Materials: 100% Real Stone

Manufacturing Method: Machine Cuting

Dimension: W1200mm X H2400mm X T2mm

Suraface Finish: Raw