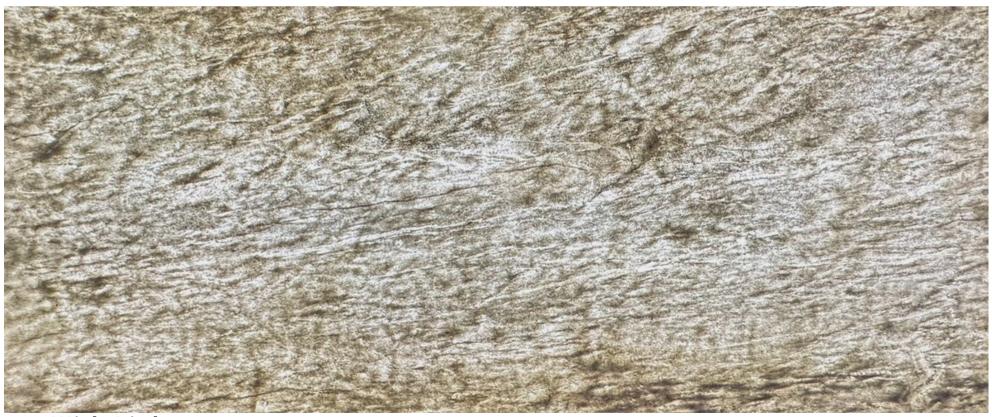

#### Note

Without Light

With Light

Model No: ST-02T

Panel Materials: 100% Real Stone

Manufacturing Method: Machine Cuting

Dimension: W1200mm X H2400mm X T2mm

Suraface Finish: Raw