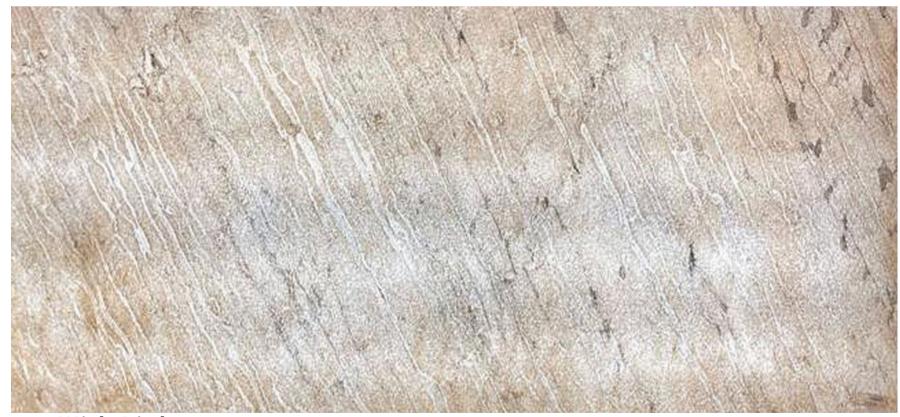

#### Note

Without Light

With Light

Model No: ST-02T

Panel Materials: 100% Real Stone

Manufacturing Method: Machine Cuting

Dimension: W1200mm X H2400mm X T2mm

Suraface Finish: Raw