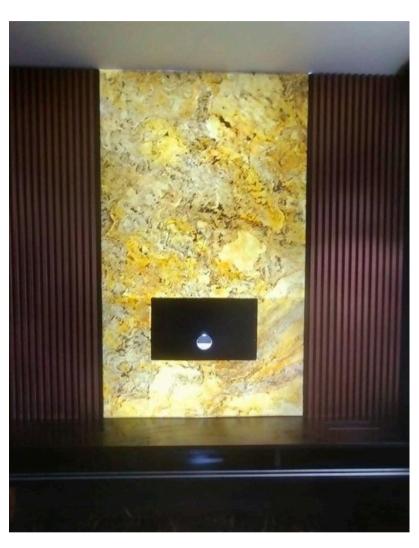

#### **APPLICATION**

**Feature Wall** 

**Decorative Ceiling** 

Counter

TV Feature Wall

Soft-Stone isn't just for feature walls — it's a highly adaptable material that brings style and durability to a wide range of surfaces. Designed to mimic the natural beauty of stone while remaining lightweight and flexible, Soft-Stone is suitable for both indoor and outdoor applications. Whether you're enhancing an exterior wall, upgrading a wardrobe door, or giving a unique finish to a main door, Soft-Stone offers a seamless blend of form and function. Its weather-resistant properties make it ideal for outdoor use, while its sleek texture adds sophistication to any interior element.

Transform your spaces effortlessly with Soft-Stone — where design meets versatility.