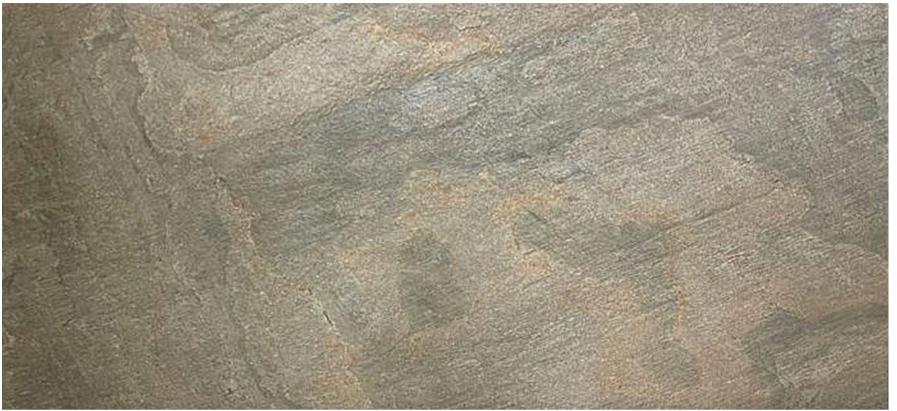

Model No: ST-01T

Panel Materials: 100% Real Stone

Manufacturing Method: Machine Cuting

Dimension: W1200mm X H2400mm X T2mm

Suraface Finish: Raw

#### Note

Without Light

With Light

Model No: ST-02T

Panel Materials: 100% Real Stone

Manufacturing Method: Machine Cuting

Dimension: W1200mm X H2400mm X T2mm

Suraface Finish: Raw