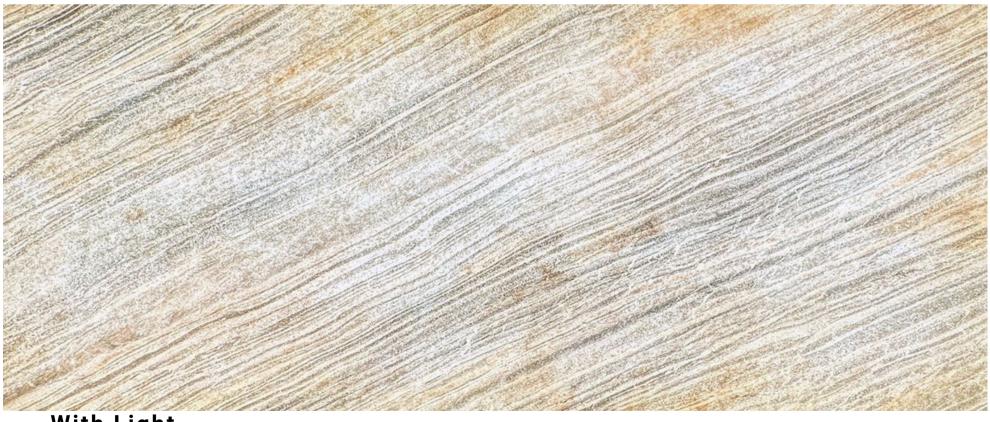

#### Note

Without Light

With Light

Model No: ST-02T

Panel Materials: 100% Real Stone

Manufacturing Method: Machine Cuting

Dimension: W1200mm X H2400mm X T2mm

Suraface Finish: Raw