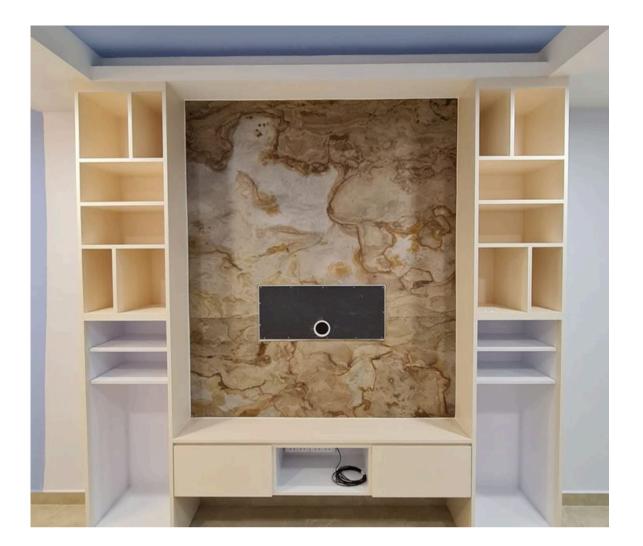

#### **APPLICATION**

**Feature Wall** 

**Decorative Ceiling** 

Counter

TV Feature Wall

Soft-Stone isn't just for feature walls — it's a highly adaptable material that brings style and durability to a wide range of surfaces. Designed to mimic the natural beauty of stone while remaining lightweight and flexible, Soft-Stone is suitable for both indoor and outdoor applications. Whether you're enhancing an exterior wall, upgrading a wardrobe door, or giving a unique finish to a main door, Soft-Stone offers a seamless blend of form and function. Its weather-resistant properties make it ideal for outdoor use, while its sleek texture adds sophistication to any interior element.

Transform your spaces effortlessly with Soft-Stone — where design meets versatility.