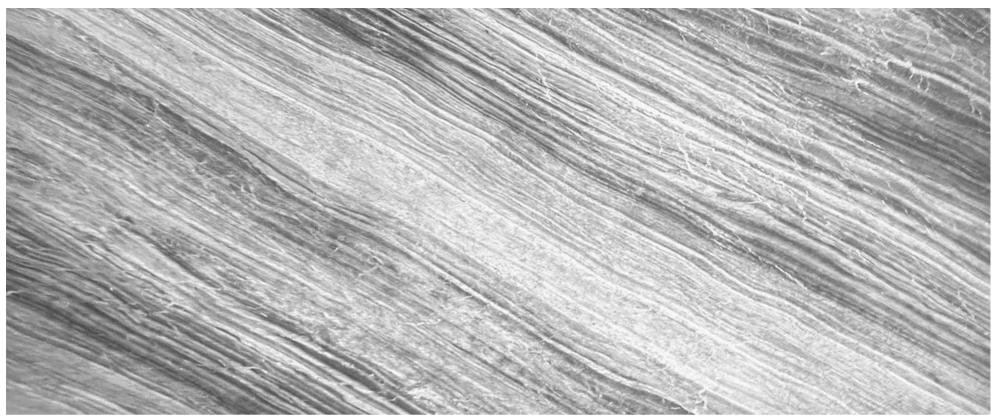

#### Note

Without Light

With Light

Model No: ST-04T

Panel Materials: 100% Real Stone

Manufacturing Method: Machine Cuting

Dimension: W1200mm X H2400mm X T2mm

Suraface Finish: Raw