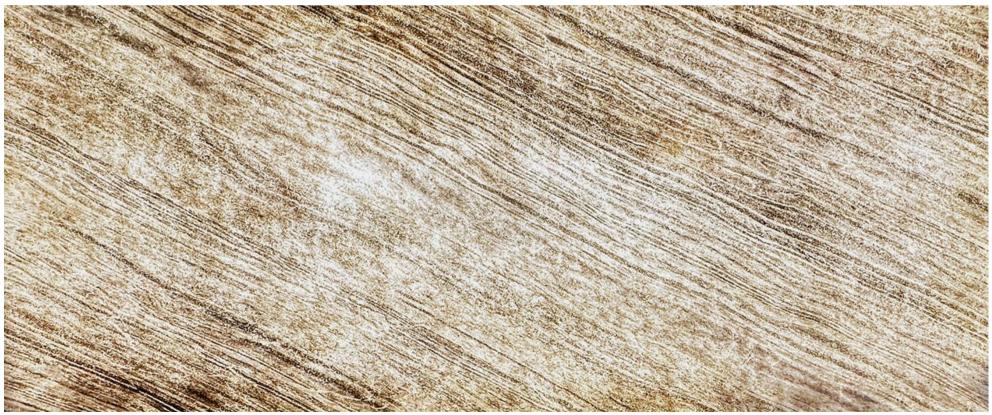

#### **Note**

Without Light

With Light

Model No: ST-10T

Panel Materials: 100% Real Stone

Manufacturing Method: Machine Cuting

Dimension: W1200mm X H2400mm X T2mm

Suraface Finish: Raw