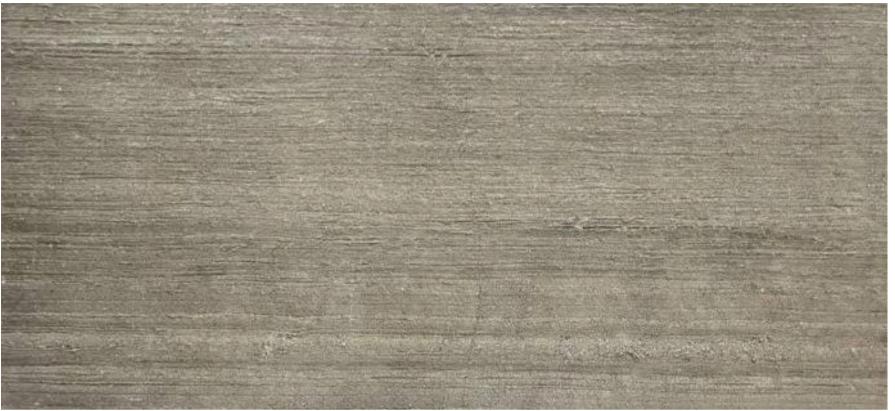

#### **Note**

Without Light

With Light

Model No: ST-14T

Panel Materials: 100% Real Stone

Manufacturing Method: Machine Cuting

Dimension: W1200mm X H2400mm X T2mm

Suraface Finish: Raw

#### **Note**

Without Light

With Light

Model No: ST-43T

Panel Materials: 100% Real Stone

Manufacturing Method: Machine Cuting

Dimension: W1200mm X H2400mm X T2mm

Suraface Finish: Raw