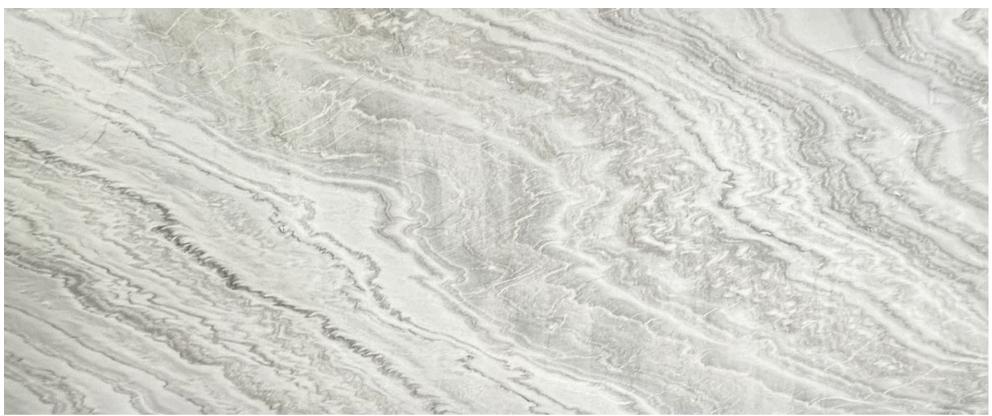

#### Note

Without Light

With Light

Model No: ST-04T

Panel Materials: 100% Real Stone

Manufacturing Method: Machine Cuting

Dimension: W1200mm X H2400mm X T2mm

Suraface Finish: Raw