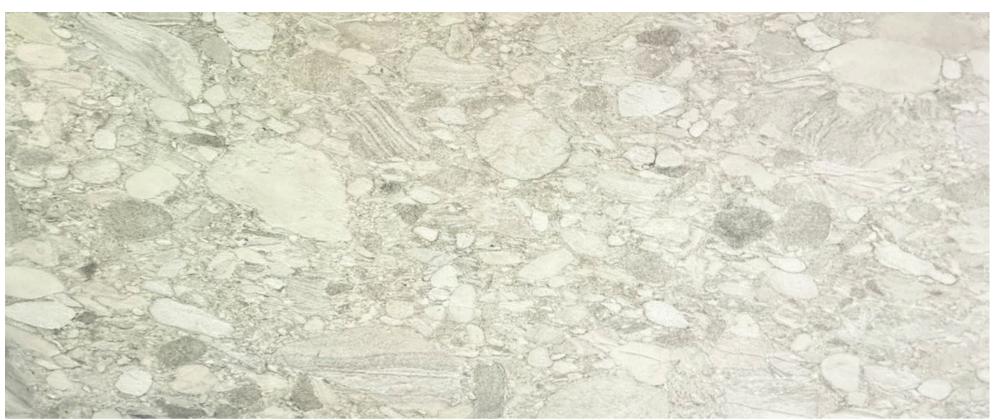

#### Note

Without Light

With Light

Model No: ST-04T

Panel Materials: 100% Real Stone

Manufacturing Method: Machine Cuting

Dimension: W1200mm X H2400mm X T2mm

Suraface Finish: Raw