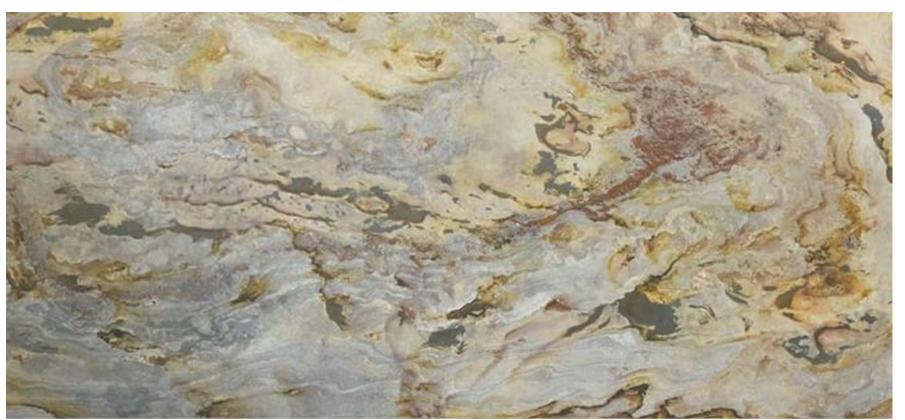

Model No: ST-01T

Panel Materials: 100% Real Stone

Manufacturing Method: Machine Cuting

Dimension: W1200mm X H2400mm X T2mm

Suraface Finish: Raw

#### Note

Without Light

With Light

Model No: ST-02T

Panel Materials: 100% Real Stone

Manufacturing Method: Machine Cuting

Dimension: W1200mm X H2400mm X T2mm

Suraface Finish: Raw