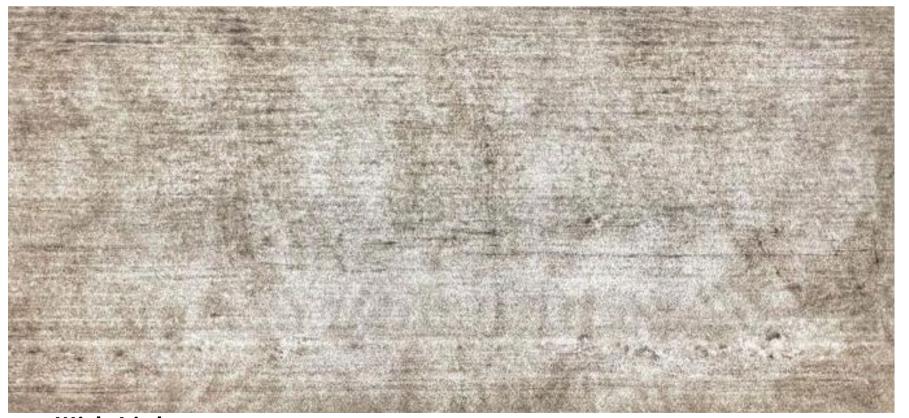

#### **Note**

Without Light

With Light

Model No: ST-44T

Panel Materials: 100% Real Stone

Manufacturing Method: Machine Cuting

Dimension: W1200mm X H2400mm X T2mm

Suraface Finish: Raw

#### Note

Without Light

With Light

Model No: ST-50T

Panel Materials: 100% Real Stone

Manufacturing Method: Machine Cuting

Dimension: W1200mm X H2800mm X T2mm

Suraface Finish: Raw