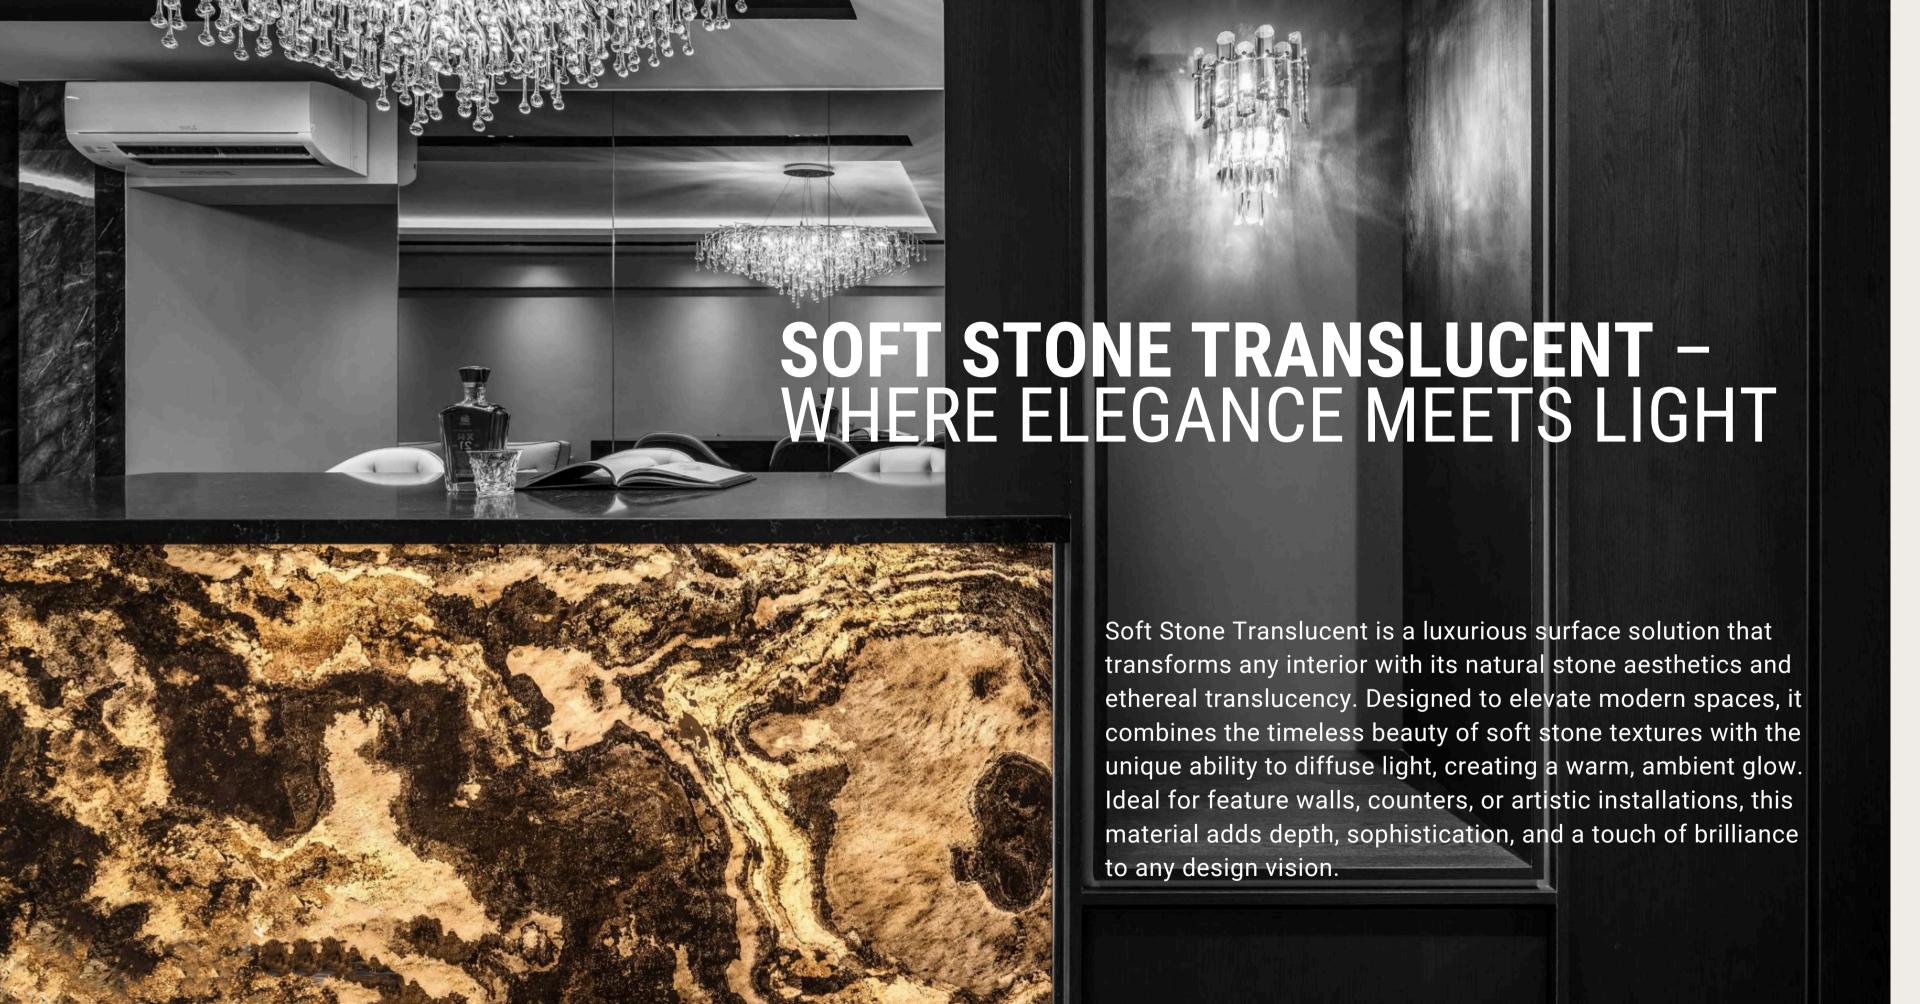

#### INTRODUCING

SOFT-STONE TRANSLUCENT PANEL: WHERE STONE MEETS LIGHT

Experience the stunning fusion of natural stone and light with our Soft-Stone Translucent Panel. Crafted from 100% real stone veneer and backed with a translucent layer, this innovative material allows light to pass through, creating a dramatic visual effect when backlit. Perfect for feature walls, decorative ceiling, decorative panels, bar counters, or artistic installations, it brings a warm, glowing ambiance that enhances any interior space.

#### THE FLEXIBLE STONE LAMINATE FOR MODERN DESIGNS

Soft Stone Translucent is a visually stunning surface material that brings natural elegance and depth to any space. Now, with the integration of our ultra-thin Edge Lit Panel as a backing diffuser, Soft Stone can be beautifully backlit with even, consistent illumination—enhancing its natural veining, color tones, and translucency. This innovative combination allows for a sleek, lightweight installation without compromising on visual impact, making it ideal for feature walls, counters, and artistic displays that demand both sophistication and seamless lighting.