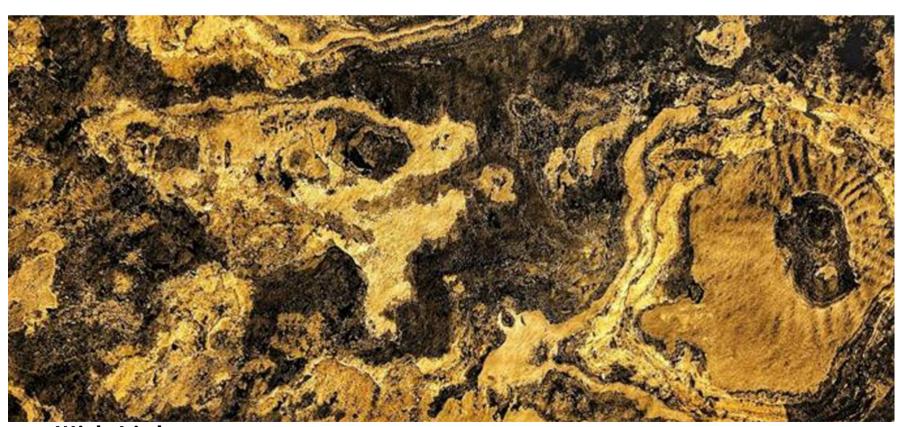

#### **Note**

Without Light

With Light

Model No: ST-44T

Panel Materials: 100% Real Stone

Manufacturing Method: Machine Cuting

Dimension: W1200mm X H2400mm X T2mm

Suraface Finish: Raw

#### Note

Without Light

With Light

Model No: ST-50T

Panel Materials: 100% Real Stone

Manufacturing Method: Machine Cuting

Dimension: W1200mm X H2800mm X T2mm

Suraface Finish: Raw