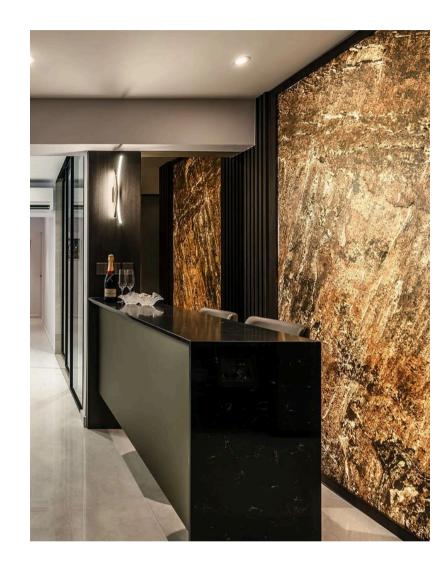

#### **APPLICATION**

**Feature Wall** 

**Decorative Ceiling** 

Counter

TV Feature Wall

Soft-Stone isn't just for feature walls — it's a highly adaptable material that brings style and durability to a wide range of surfaces. Designed to mimic the natural beauty of stone while remaining lightweight and flexible, Soft-Stone is suitable for both indoor and outdoor applications. Whether you're enhancing an exterior wall, upgrading a wardrobe door, or giving a unique finish to a main door, Soft-Stone offers a seamless blend of form and function. Its weather-resistant properties make it ideal for outdoor use, while its sleek texture adds sophistication to any interior element.

Transform your spaces effortlessly with Soft-Stone — where design meets versatility.