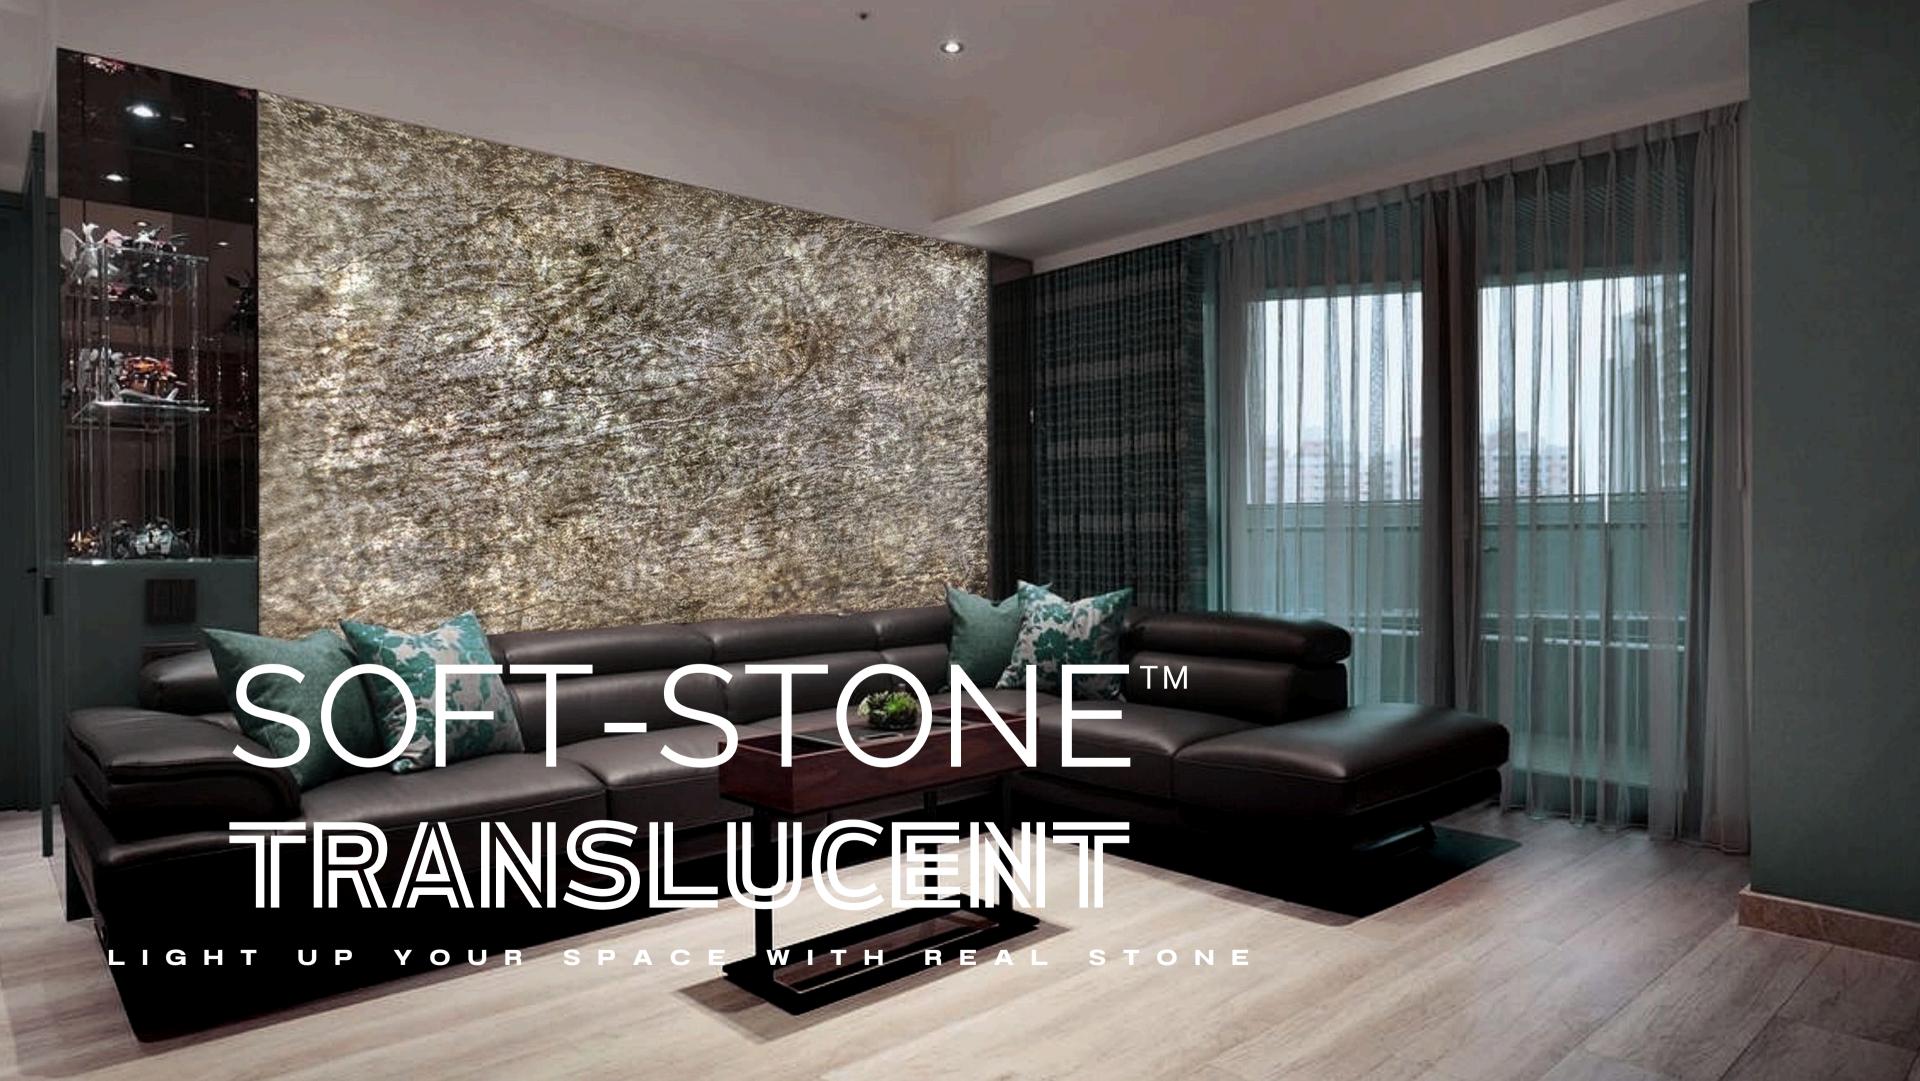

#### INTRODUCING

SOFT-STONE TRANSLUCENT PANEL: WHERE STONE MEETS LIGHT

Experience the stunning fusion of natural stone and light with our Soft-Stone Translucent Panel. Crafted from 100% real stone veneer and backed with a translucent layer, this innovative material allows light to pass through, creating a dramatic visual effect when backlit. Perfect for feature walls, decorative ceiling, decorative panels, bar counters, or artistic installations, it brings a warm, glowing ambiance that enhances any interior space.

#### THE FLEXIBLE STONE LAMINATE FOR MODERN DESIGNS

Soft Stone Translucent is a visually stunning surface material that brings natural elegance and depth to any space. Now, with the integration of our ultra-thin Edge Lit Panel as a backing diffuser, Soft Stone can be beautifully backlit with even, consistent illumination—enhancing its natural veining, color tones, and translucency. This innovative combination allows for a sleek, lightweight installation without compromising on visual impact, making it ideal for feature walls, counters, and artistic displays that demand both sophistication and seamless lighting.