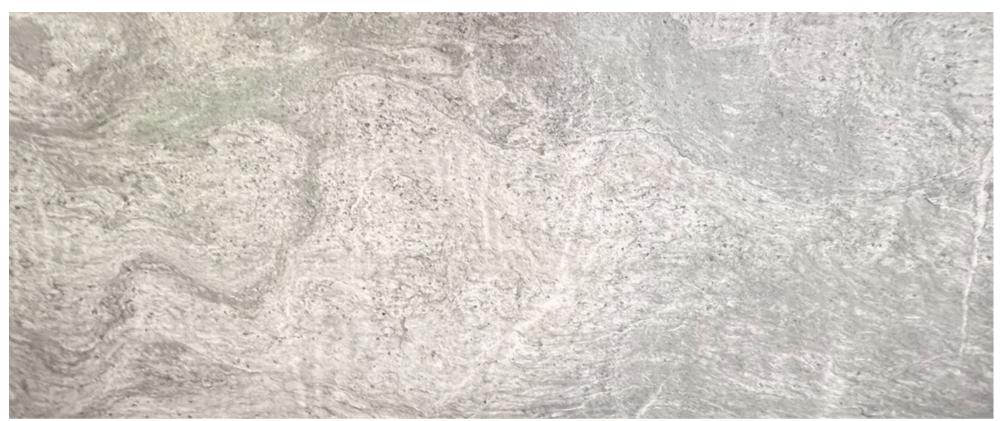

#### **Note**

Without Light

With Light

Model No: ST-14T

Panel Materials: 100% Real Stone

Manufacturing Method: Machine Cuting

Dimension: W1200mm X H2400mm X T2mm

Suraface Finish: Raw

#### **Note**

Without Light

With Light

Model No: ST-43T

Panel Materials: 100% Real Stone

Manufacturing Method: Machine Cuting

Dimension: W1200mm X H2400mm X T2mm

Suraface Finish: Raw