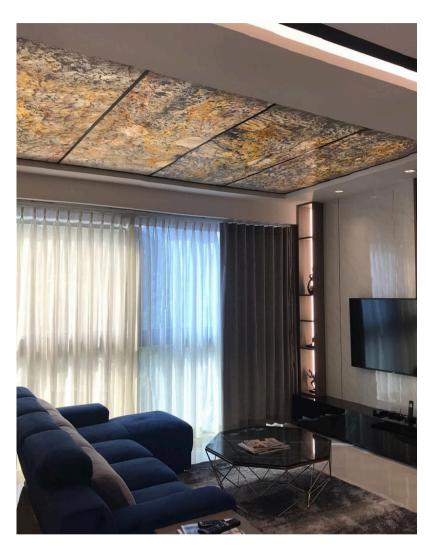

#### **APPLICATION**

**Feature Wall** 

**Decorative Ceiling** 

Counter

TV Feature Wall

Soft-Stone isn't just for feature walls — it's a highly adaptable material that brings style and durability to a wide range of surfaces. Designed to mimic the natural beauty of stone while remaining lightweight and flexible, Soft-Stone is suitable for both indoor and outdoor applications. Whether you're enhancing an exterior wall, upgrading a wardrobe door, or giving a unique finish to a main door, Soft-Stone offers a seamless blend of form and function. Its weather-resistant properties make it ideal for outdoor use, while its sleek texture adds sophistication to any interior element.

Transform your spaces effortlessly with Soft-Stone — where design meets versatility.