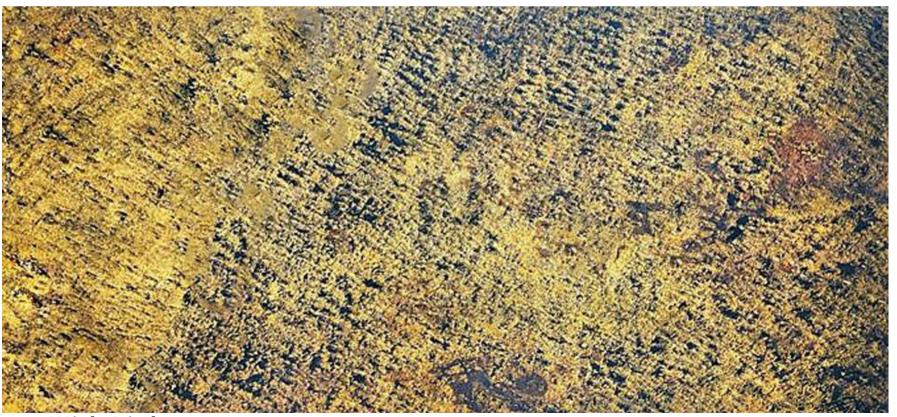

#### Note

Without Light

With Light

Model No: ST-02T

Panel Materials: 100% Real Stone

Manufacturing Method: Machine Cuting

Dimension: W1200mm X H2400mm X T2mm

Suraface Finish: Raw