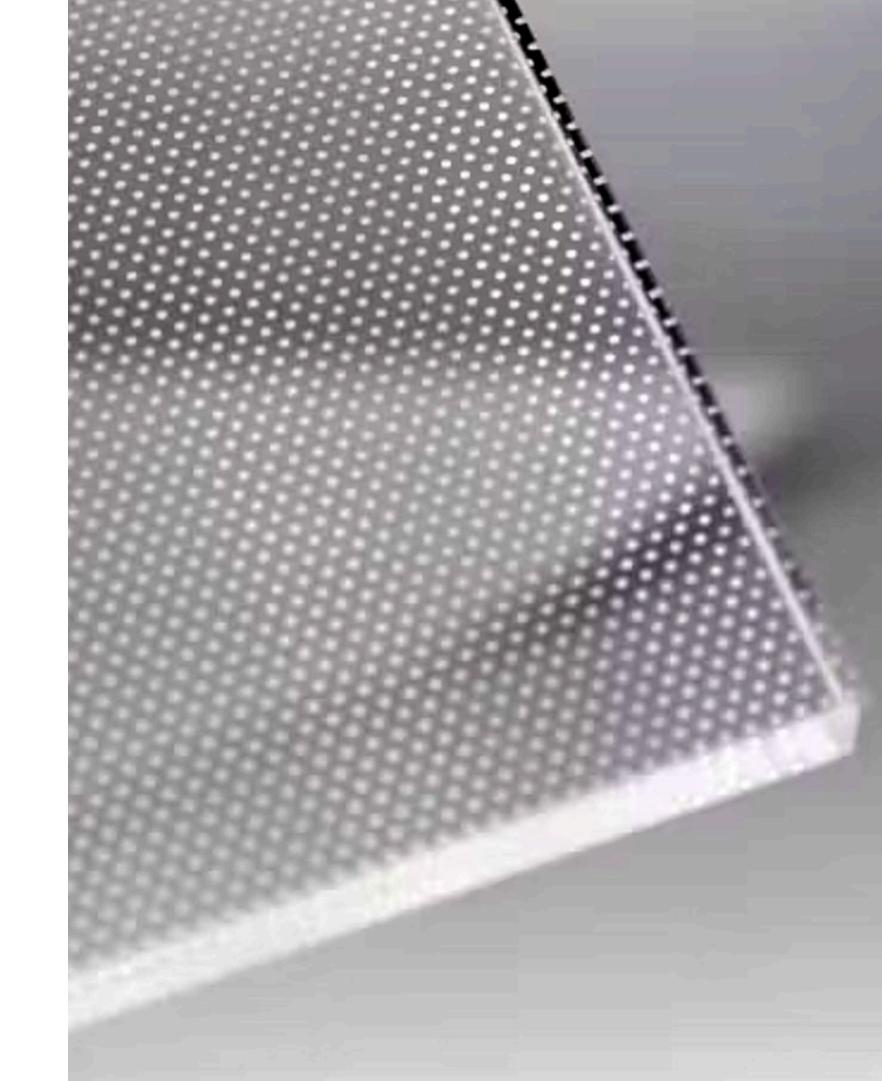

### SOFT-STONE TO SINGLE TO SI

EDGE LIT PANEL BACKLIGHTING, REDEFINED.

The Edge Lit Panel, measuring W1200mm x H2400mm x T6mm, is a precision-engineered lighting solution designed to evenly diffuse backlit illumination. With its ultra-slim 6mm thickness and edge-lighting technology, this panel ensures a consistent and uniform light distribution across the entire surface. Ideal for enhancing the visual impact of Soft Stone Translucent and Abstract Panels, it brings out the full depth, color, and texture of decorative materials. Whether used in interior design, architectural features, or artistic installations, this panel offers both functionality and aesthetic refinement.