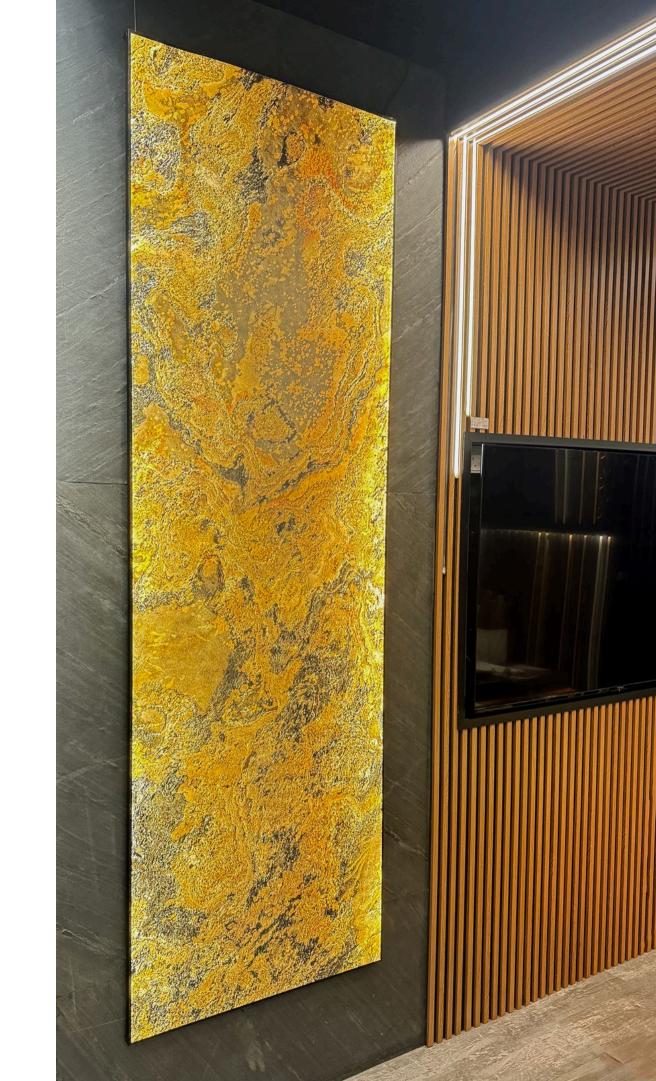

#### **APPLICATION**

**Feature Wall** 

**Decorative Ceiling** 

Counter

TV Feature Wall

Soft-Stone isn't just for feature walls — it's a highly adaptable material that brings style and durability to a wide range of surfaces. Designed to mimic the natural beauty of stone while remaining lightweight and flexible, Soft-Stone is suitable for both indoor and outdoor applications. Whether you're enhancing an exterior wall, upgrading a wardrobe door, or giving a unique finish to a main door, Soft-Stone offers a seamless blend of form and function. Its weather-resistant properties make it ideal for outdoor use, while its sleek texture adds sophistication to any interior element.

Transform your spaces effortlessly with Soft-Stone — where design meets versatility.