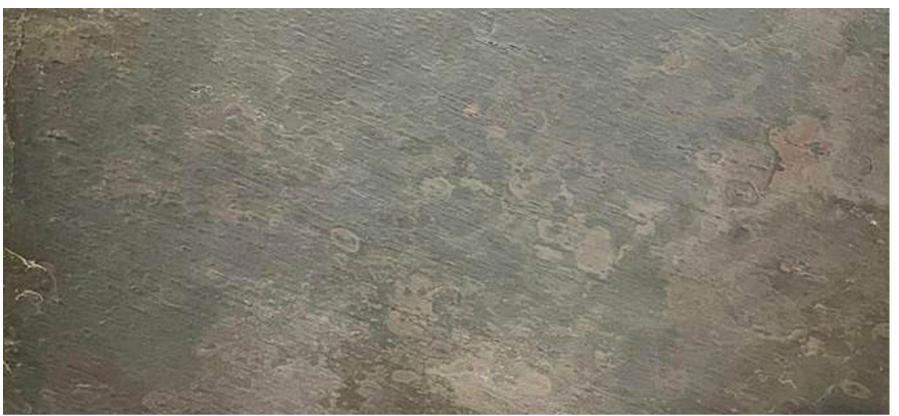

#### Note

Without Light

With Light

Model No: ST-02T

Panel Materials: 100% Real Stone

Manufacturing Method: Machine Cuting

Dimension: W1200mm X H2400mm X T2mm

Suraface Finish: Raw