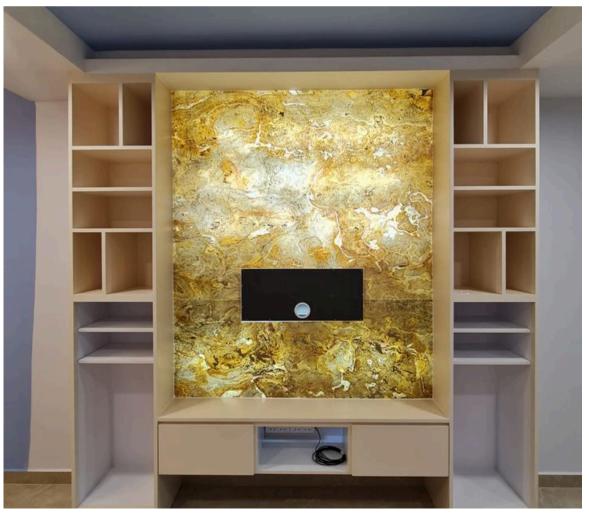

#### **APPLICATION**

**Feature Wall** 

**Decorative Ceiling** 

Counter

TV Feature Wall

Soft-Stone isn't just for feature walls — it's a highly adaptable material that brings style and durability to a wide range of surfaces. Designed to mimic the natural beauty of stone while remaining lightweight and flexible, Soft-Stone is suitable for both indoor and outdoor applications. Whether you're enhancing an exterior wall, upgrading a wardrobe door, or giving a unique finish to a main door, Soft-Stone offers a seamless blend of form and function. Its weather-resistant properties make it ideal for outdoor use, while its sleek texture adds sophistication to any interior element.

Transform your spaces effortlessly with Soft-Stone — where design meets versatility.

### SOFT-STONE TO SINGLE TO SI

EDGE LIT PANEL BACKLIGHTING, REDEFINED.

The Edge Lit Panel, measuring W1200mm x H2400mm x T6mm, is a precision-engineered lighting solution designed to evenly diffuse backlit illumination. With its ultra-slim 6mm thickness and edge-lighting technology, this panel ensures a consistent and uniform light distribution across the entire surface. Ideal for enhancing the visual impact of Soft Stone Translucent and Abstract Panels, it brings out the full depth, color, and texture of decorative materials. Whether used in interior design, architectural features, or artistic installations, this panel offers both functionality and aesthetic refinement.