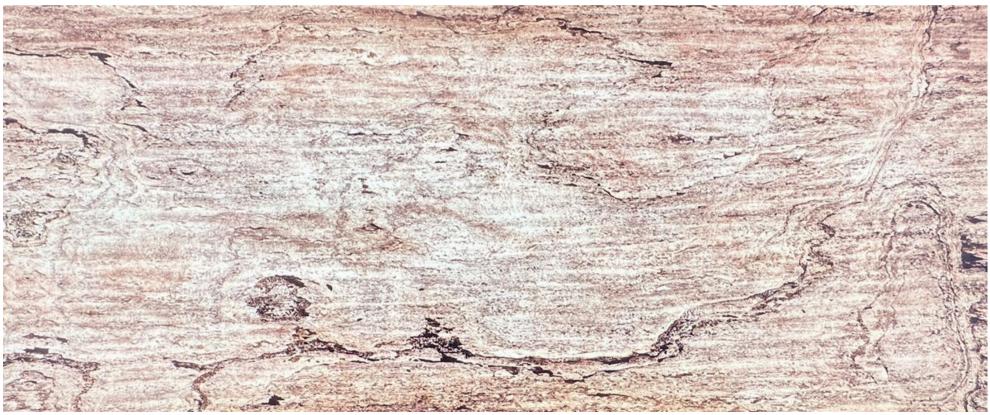

#### Note

Without Light

With Light

Model No: ST-04T

Panel Materials: 100% Real Stone

Manufacturing Method: Machine Cuting

Dimension: W1200mm X H2400mm X T2mm

Suraface Finish: Raw

#### **Note**

Without Light

With Light

Model No: ST-10T

Panel Materials: 100% Real Stone

Manufacturing Method: Machine Cuting

Dimension: W1200mm X H2400mm X T2mm

Suraface Finish: Raw