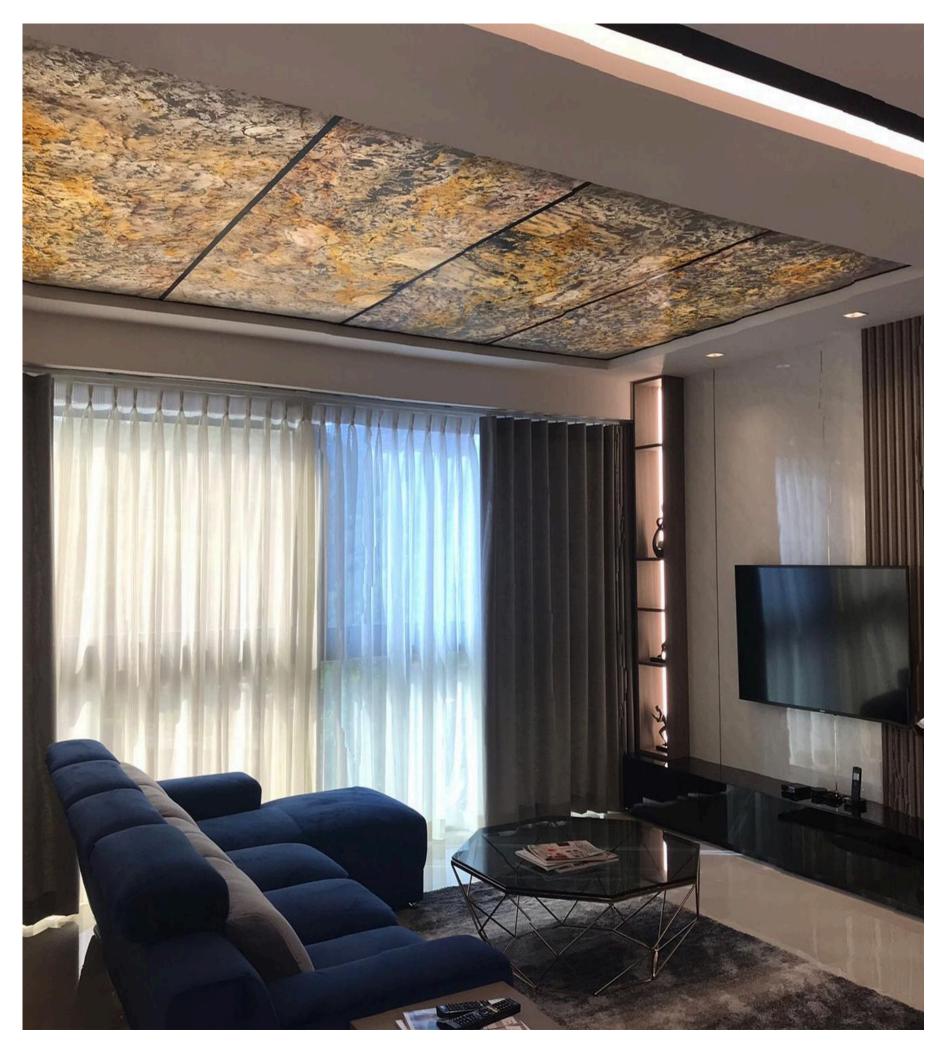

#### **APPLICATION**

**Feature Wall** 

**Decorative Ceiling** 

Counter

TV Feature Wall

Soft-Stone isn't just for feature walls — it's a highly adaptable material that brings style and durability to a wide range of surfaces. Designed to mimic the natural beauty of stone while remaining lightweight and flexible, Soft-Stone is suitable for both indoor and outdoor applications. Whether you're enhancing an exterior wall, upgrading a wardrobe door, or giving a unique finish to a main door, Soft-Stone offers a seamless blend of form and function. Its weather-resistant properties make it ideal for outdoor use, while its sleek texture adds sophistication to any interior element.

Transform your spaces effortlessly with Soft-Stone — where design meets versatility.