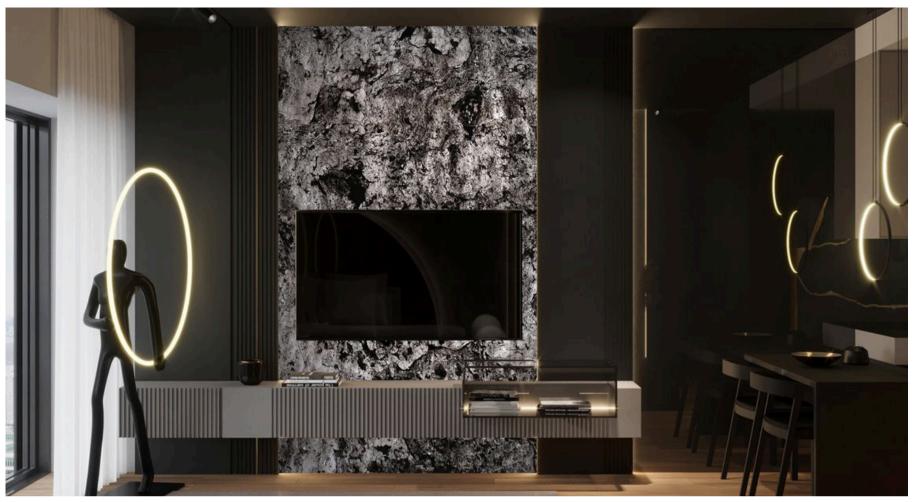

#### **APPLICATION**

**Feature Wall** 

**Decorative Ceiling** 

Counter

TV Feature Wall

Soft-Stone isn't just for feature walls — it's a highly adaptable material that brings style and durability to a wide range of surfaces. Designed to mimic the natural beauty of stone while remaining lightweight and flexible, Soft-Stone is suitable for both indoor and outdoor applications. Whether you're enhancing an exterior wall, upgrading a wardrobe door, or giving a unique finish to a main door, Soft-Stone offers a seamless blend of form and function. Its weather-resistant properties make it ideal for outdoor use, while its sleek texture adds sophistication to any interior element.

Transform your spaces effortlessly with Soft-Stone — where design meets versatility.