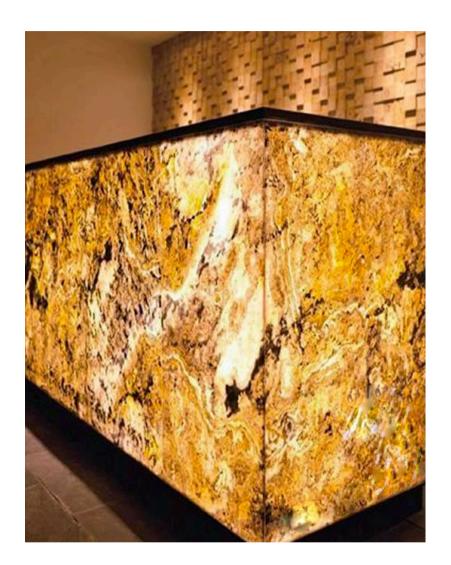

#### **APPLICATION**

**Feature Wall** 

**Decorative Ceiling** 

Counter

TV Feature Wall

Soft-Stone isn't just for feature walls — it's a highly adaptable material that brings style and durability to a wide range of surfaces. Designed to mimic the natural beauty of stone while remaining lightweight and flexible, Soft-Stone is suitable for both indoor and outdoor applications. Whether you're enhancing an exterior wall, upgrading a wardrobe door, or giving a unique finish to a main door, Soft-Stone offers a seamless blend of form and function. Its weather-resistant properties make it ideal for outdoor use, while its sleek texture adds sophistication to any interior element.

Transform your spaces effortlessly with Soft-Stone — where design meets versatility.