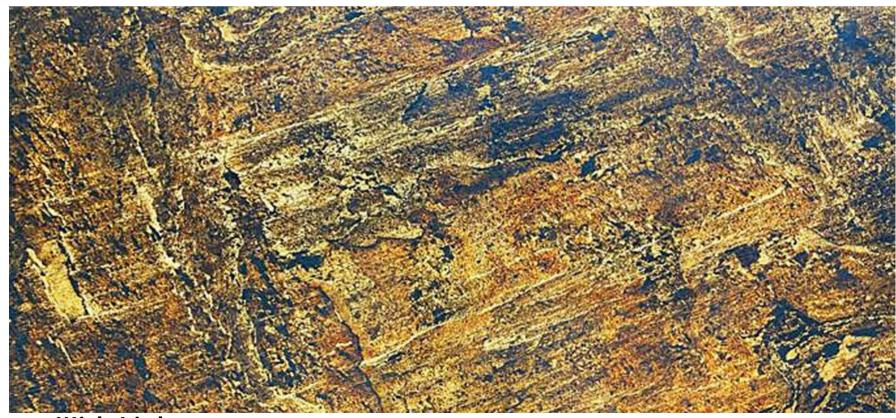

#### Note

Without Light

With Light

Model No: ST-04T

Panel Materials: 100% Real Stone

Manufacturing Method: Machine Cuting

Dimension: W1200mm X H2400mm X T2mm

Suraface Finish: Raw

#### **Note**

Without Light

With Light

Model No: ST-10T

Panel Materials: 100% Real Stone

Manufacturing Method: Machine Cuting

Dimension: W1200mm X H2400mm X T2mm

Suraface Finish: Raw