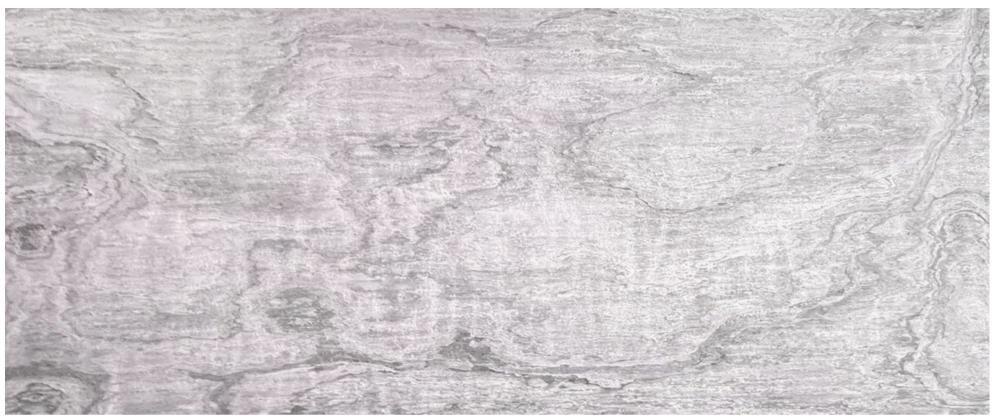

Model No: ST-01T

Panel Materials: 100% Real Stone

Manufacturing Method: Machine Cuting

Dimension: W1200mm X H2400mm X T2mm

Suraface Finish: Raw

#### Note

Without Light

With Light

Model No: ST-02T

Panel Materials: 100% Real Stone

Manufacturing Method: Machine Cuting

Dimension: W1200mm X H2400mm X T2mm

Suraface Finish: Raw