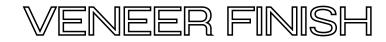

# IRREGULAR VENEER CONCAVE PANEL – A UNIQUE BLEND OF TEXTURE & ELEGANCE

Material : Polystrene Manufacturing Method : Injection Molded

### Advantages

Moisture Proof High Strength Anti-Corrosive Anti-Bacterial Anti-Termite Easy Installation Low Cost Compare to Wood Introducing the Irregular Veneer Concave Panel, designed to bring depth, movement, and natural warmth to any space. Featuring an organic concave pattern with irregular widths, this panel creates a dynamic and visually captivating effect on your walls. Finished with high-quality veneer, it showcases the beauty of natural wood grains while adding a touch of sophistication. Perfect for feature walls, this collection allows for creative mix-and-match designs, transforming interiors with a seamless blend of modern aesthetics and timeless elegance.

### **PROFILE MODEL & SIZE**

FP-43 Size : Length 2900mm X Width 43mm X Thickness 16mm

FP-63 Size : Length 2900mm X Width 63mm X Thickness 16mm

FP-123 Size : Length 2900mm X Width 123mm X Thickness 16mm