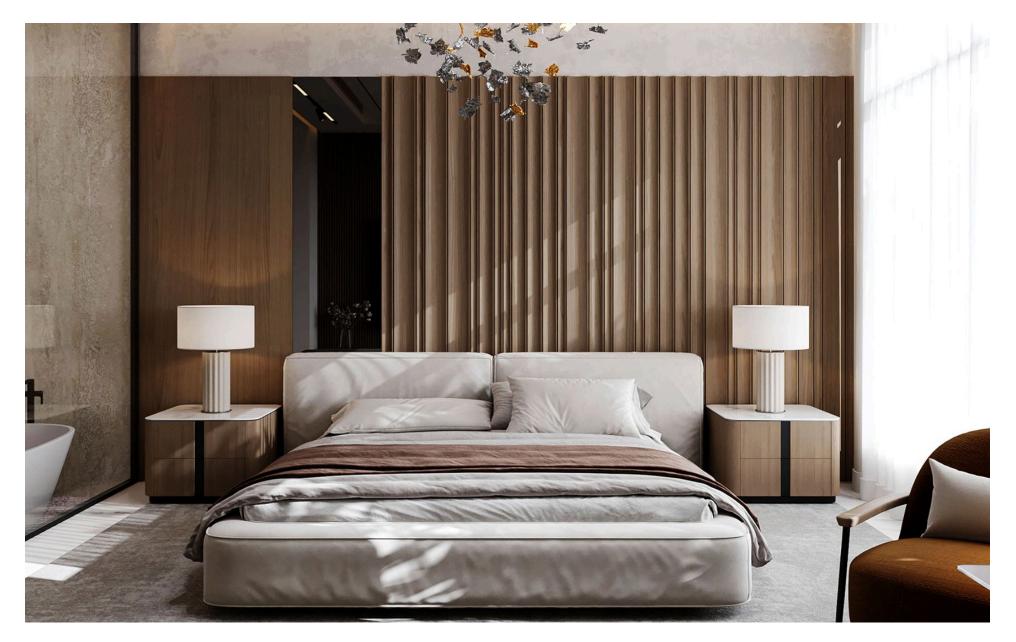

### Advantages

Moisture Proof High Strength Anti-Corrosive Anti-Bacterial Anti-Termite Easy Installation Low Cost Compare to Wood Introducing the Irregular Veneer Concave Panel, designed to bring depth, movement, and natural warmth to any space. Featuring an organic concave pattern with irregular widths, this panel creates a dynamic and visually captivating effect on your walls. Finished with high-quality veneer, it showcases the beauty of natural wood grains while adding a touch of sophistication. Perfect for feature walls, this collection allows for creative mix-and-match designs, transforming interiors with a seamless blend of modern aesthetics and timeless elegance.