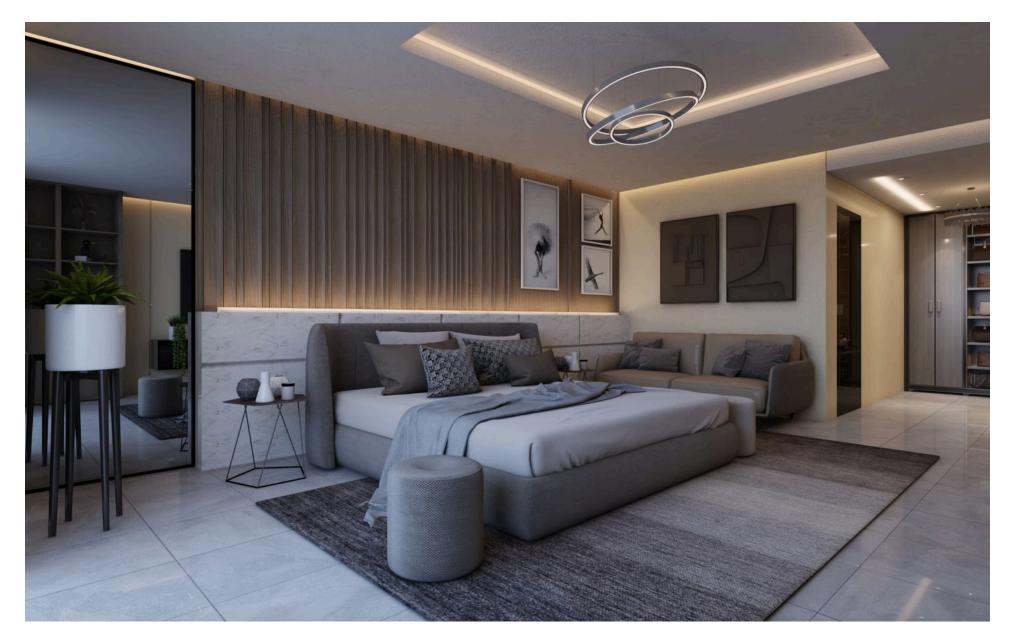

# IRREGULAR PASTEL COLOUR CONCAVE PANEL – SOFT ELEGANCE WITH DYNAMIC DESIGN

Elevate your interior with the Irregular Pastel Colour Concave Panel, a perfect blend of gentle hues and sculptural depth. Designed with an organic concave pattern in irregular widths, this panel creates a visually striking yet harmonious feature wall. Now available in soft pastel colors, it brings a light airy, and calming ambiance to any space. Whether used alone or mixed and matched, this collection adds a modern artistic touch while maintaining a warm and inviting aesthetic. Create a stylish and sophisticated interior with the beauty of subtle colors and flowing textures

### INTRODUCING THE FLUTED COLLECTION II : MIX AND MATCH DESIGN

Introducing the Concave Panel, designed with an irregular concave pattern that adds depth and dimension to any interior. Available in three different widths, this collection allows you to mix and match for a truly customized feature wall. Now offered in both pastel colors and veneer finishes, you can achieve the perfect balance of modern elegance and natural warmth. The pastel tones bring a soft, soothing touch to home interiors, creating a cozy and stylish ambiance. Elevate your space with a unique and artistic wall design that reflects your personal style.