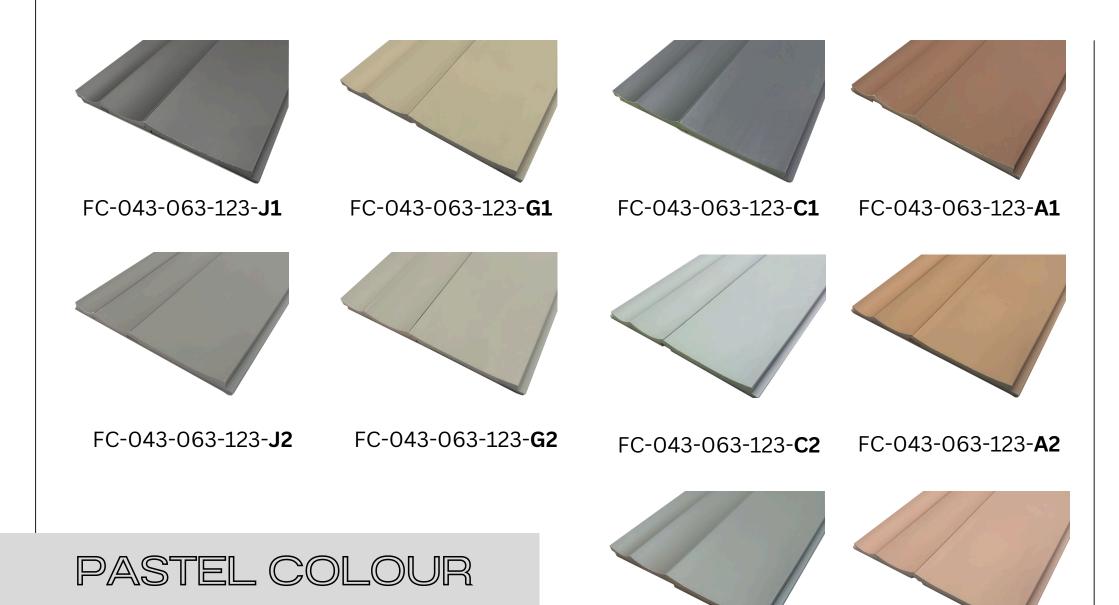

# IRREGULAR PASTEL COLOUR CONCAVE PANEL – SOFT ELEGANCE WITH DYNAMIC DESIGN

Elevate your interior with the Irregular Pastel Colour Concave Panel, a perfect blend of gentle hues and sculptural depth. Designed with an organic concave pattern in irregular widths, this panel creates a visually striking yet harmonious feature wall. Now available in soft pastel colors, it brings a light airy, and calming ambiance to any space. Whether used alone or mixed and matched, this collection adds a modern artistic touch while maintaining a warm and inviting aesthetic. Create a stylish and sophisticated interior with the beauty of subtle colors and flowing textures

## PASTEL COLOUR

FC-043-063-123-C3 FC-043-063-123-A3

FC-043-063-123-N

FC-043-063-123-**P** 

FC-043-063-123-**R** 

FC-043-063-123-**J2** 

FC-043-063-123-**J1** 

FC-043-063-123-**G1** 

FC-043-063-123-**E3** 

FC-043-063-123-**E3** 

FC-043-063-123-A3

FC-043-063-123-N

FC-043-063-123-P