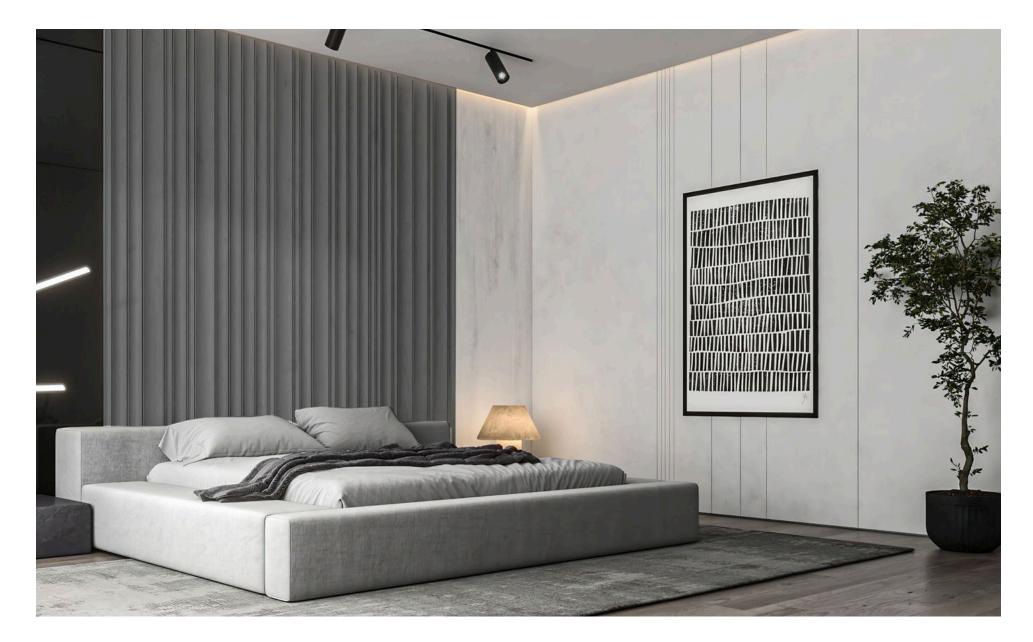

# IRREGULAR PASTEL COLOUR CONCAVE PANEL – SOFT ELEGANCE WITH DYNAMIC DESIGN

Elevate your interior with the Irregular Pastel Colour Concave Panel, a perfect blend of gentle hues and sculptural depth. Designed with an organic concave pattern in irregular widths, this panel creates a visually striking yet harmonious feature wall. Now available in soft pastel colors, it brings a light airy, and calming ambiance to any space. Whether used alone or mixed and matched, this collection adds a modern artistic touch while maintaining a warm and inviting aesthetic. Create a stylish and sophisticated interior with the beauty of subtle colors and flowing textures

### INTRODUCING THE FLUTED COLLECTION II : MIX AND MATCH DESIGN

Introducing the Concave Panel, designed with an irregular concave pattern that adds depth and dimension to any interior. Available in three different widths, this collection allows you to mix and match for a truly customized feature wall. Now offered in both pastel colors and veneer finishes, you can achieve the perfect balance of modern elegance and natural warmth. The pastel tones bring a soft, soothing touch to home interiors, creating a cozy and stylish ambiance. Elevate your space with a unique and artistic wall design that reflects your personal style.