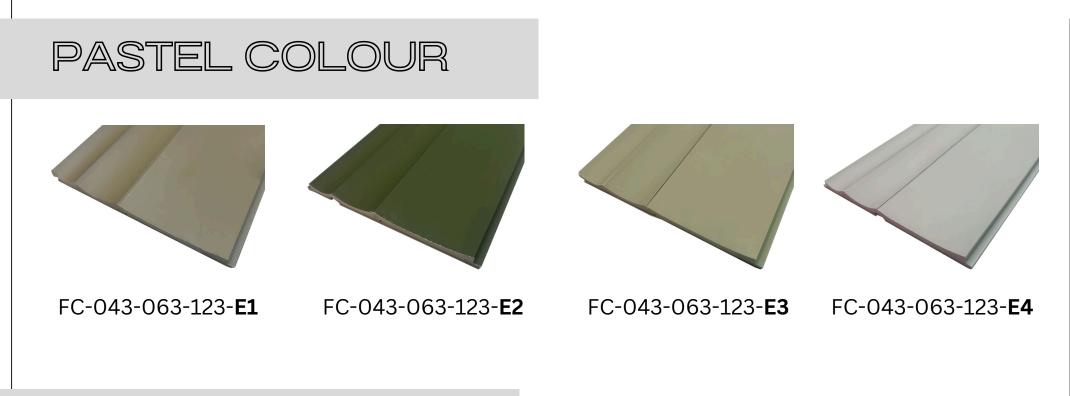

# IRREGULAR PASTEL COLOUR CONCAVE PANEL – SOFT ELEGANCE WITH DYNAMIC DESIGN

Elevate your interior with the Irregular Pastel Colour Concave Panel, a perfect blend of gentle hues and sculptural depth. Designed with an organic concave pattern in irregular widths, this panel creates a visually striking yet harmonious feature wall. Now available in soft pastel colors, it brings a light airy, and calming ambiance to any space. Whether used alone or mixed and matched, this collection adds a modern artistic touch while maintaining a warm and inviting aesthetic. Create a stylish and sophisticated interior with the beauty of subtle colors and flowing textures

### INTRODUCING THE FLUTED COLLECTION II : MIX AND MATCH DESIGN

Introducing the Concave Panel, designed with an irregular concave pattern that adds depth and dimension to any interior. Available in three different widths, this collection allows you to mix and match for a truly customized feature wall. Now offered in both pastel colors and veneer finishes, you can achieve the perfect balance of modern elegance and natural warmth. The pastel tones bring a soft, soothing touch to home interiors, creating a cozy and stylish ambiance. Elevate your space with a unique and artistic wall design that reflects your personal style.

## PASTEL COLOUR

FC-043-063-123-C3 FC-043-063-123-A3

FC-043-063-123-N

FC-043-063-123-**P** 

FC-043-063-123-**R** 

FC-043-063-123-**J2** 

FC-043-063-123-**J1** 

FC-043-063-123-**G1** 