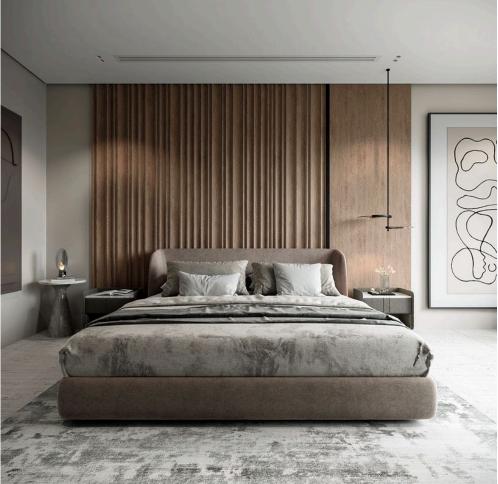

### INTRODUCING THE FLUTED COLLECTION II : MIX AND MATCH DESIGN

Introducing the Concave Panel, designed with an irregular concave pattern that adds depth and dimension to any interior. Available in three different widths, this collection allows you to mix and match for a truly customized feature wall. Now offered in both pastel colors and veneer finishes, you can achieve the perfect balance of modern elegance and natural warmth. The pastel tones bring a soft, soothing touch to home interiors, creating a cozy and stylish ambiance. Elevate your space with a unique and artistic wall design that reflects your personal style.

### Advantages

Moisture Proof High Strength Anti-Corrosive Anti-Bacterial Anti-Termite Easy Installation Low Cost Compare to Wood Introducing the Irregular Veneer Concave Panel, designed to bring depth, movement, and natural warmth to any space. Featuring an organic concave pattern with irregular widths, this panel creates a dynamic and visually captivating effect on your walls. Finished with high-quality veneer, it showcases the beauty of natural wood grains while adding a touch of sophistication. Perfect for feature walls, this collection allows for creative mix-and-match designs, transforming interiors with a seamless blend of modern aesthetics and timeless elegance.