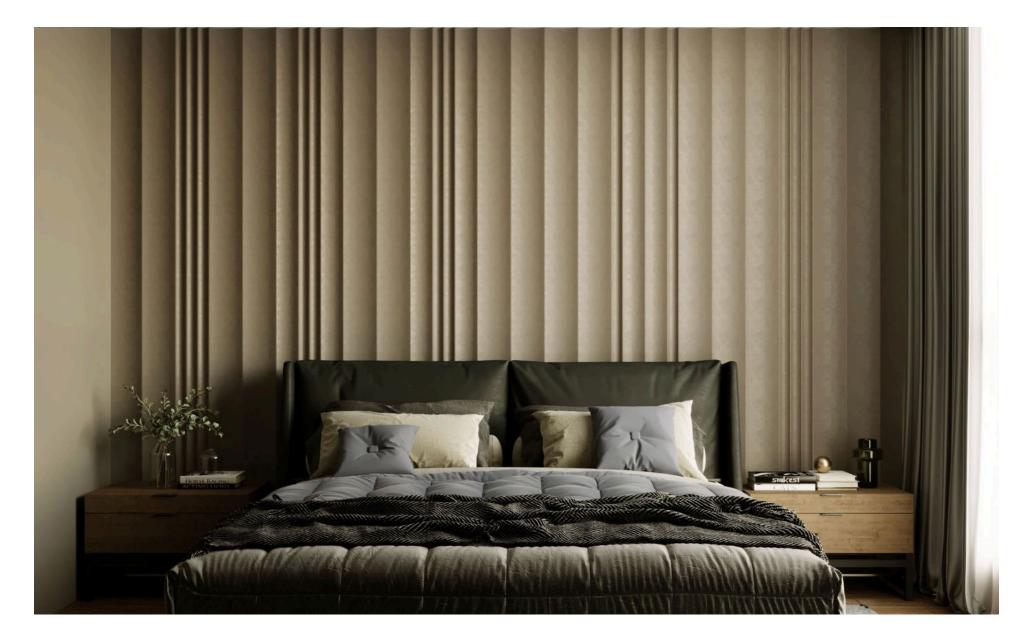

### Advantages

Moisture Proof High Strength Anti-Corrosive Anti-Bacterial Anti-Termite Easy Installation Low Cost Compare to Wood Introducing the Irregular Veneer Concave Panel, designed to bring depth, movement, and natural warmth to any space. Featuring an organic concave pattern with irregular widths, this panel creates a dynamic and visually captivating effect on your walls. Finished with high-quality veneer, it showcases the beauty of natural wood grains while adding a touch of sophistication. Perfect for feature walls, this collection allows for creative mix-and-match designs, transforming interiors with a seamless blend of modern aesthetics and timeless elegance.

# IRREGULAR VENEER CONCAVE PANEL – A UNIQUE BLEND OF TEXTURE & ELEGANCE

Material : Polystrene Manufacturing Method : Injection Molded