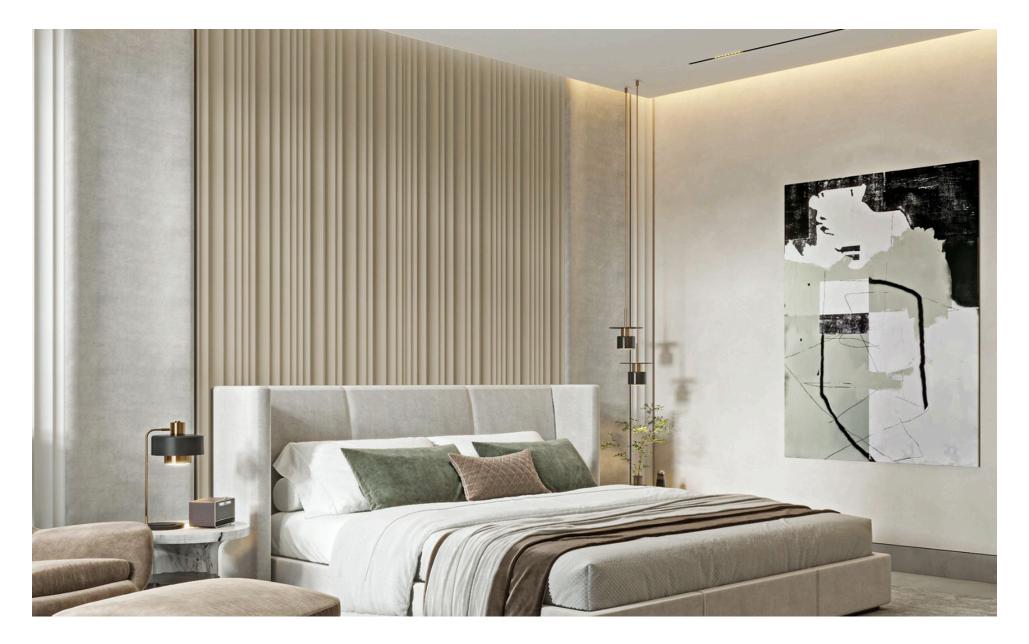

### INTRODUCING THE FLUTED COLLECTION II : MIX AND MATCH DESIGN

Introducing the Concave Panel, designed with an irregular concave pattern that adds depth and dimension to any interior. Available in three different widths, this collection allows you to mix and match for a truly customized feature wall. Now offered in both pastel colors and veneer finishes, you can achieve the perfect balance of modern elegance and natural warmth. The pastel tones bring a soft, soothing touch to home interiors, creating a cozy and stylish ambiance. Elevate your space with a unique and artistic wall design that reflects your personal style.

### Advantages

Moisture Proof High Strength Anti-Corrosive Anti-Bacterial Anti-Termite Easy Installation Low Cost Compare to Wood Introducing the Irregular Veneer Concave Panel, designed to bring depth, movement, and natural warmth to any space. Featuring an organic concave pattern with irregular widths, this panel creates a dynamic and visually captivating effect on your walls. Finished with high-quality veneer, it showcases the beauty of natural wood grains while adding a touch of sophistication. Perfect for feature walls, this collection allows for creative mix-and-match designs, transforming interiors with a seamless blend of modern aesthetics and timeless elegance.