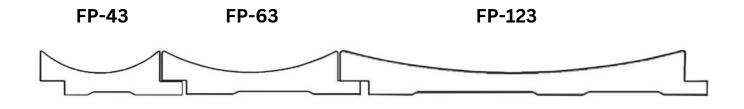

### **PROFILE MODEL & SIZE**

FP-43 Size : Length 2900mm X Width 43mm X Thickness 16mm

FP-63 Size : Length 2900mm X Width 63mm X Thickness 16mm

FP-123 Size : Length 2900mm X Width 123mm X Thickness 16mm