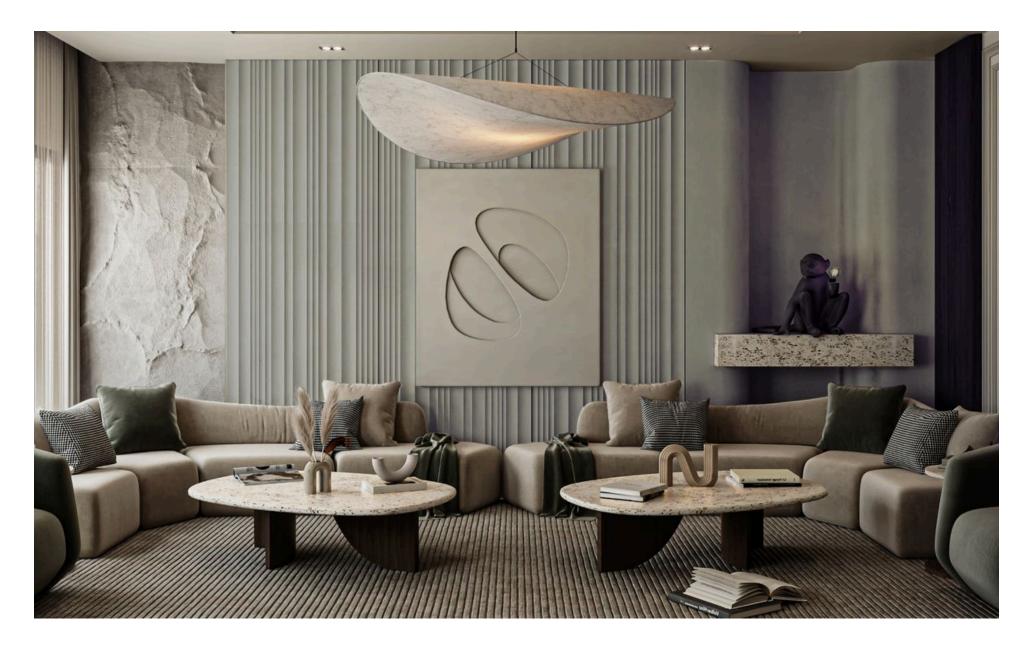

# IRREGULAR PASTEL COLOUR CONCAVE PANEL – SOFT ELEGANCE WITH DYNAMIC DESIGN

Elevate your interior with the Irregular Pastel Colour Concave Panel, a perfect blend of gentle hues and sculptural depth. Designed with an organic concave pattern in irregular widths, this panel creates a visually striking yet harmonious feature wall. Now available in soft pastel colors, it brings a light airy, and calming ambiance to any space. Whether used alone or mixed and matched, this collection adds a modern artistic touch while maintaining a warm and inviting aesthetic. Create a stylish and sophisticated interior with the beauty of subtle colors and flowing textures

### INTRODUCING THE FLUTED COLLECTION II : MIX AND MATCH DESIGN

Introducing the Concave Panel, designed with an irregular concave pattern that adds depth and dimension to any interior. Available in three different widths, this collection allows you to mix and match for a truly customized feature wall. Now offered in both pastel colors and veneer finishes, you can achieve the perfect balance of modern elegance and natural warmth. The pastel tones bring a soft, soothing touch to home interiors, creating a cozy and stylish ambiance. Elevate your space with a unique and artistic wall design that reflects your personal style.