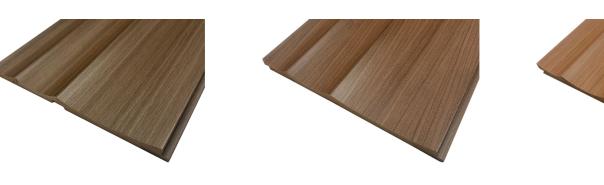

# IRREGULAR VENEER CONCAVE PANEL – A UNIQUE BLEND OF TEXTURE & ELEGANCE

Material : Polystrene Manufacturing Method : Injection Molded

### Advantages

Moisture Proof High Strength Anti-Corrosive Anti-Bacterial Anti-Termite Easy Installation Low Cost Compare to Wood Introducing the Irregular Veneer Concave Panel, designed to bring depth, movement, and natural warmth to any space. Featuring an organic concave pattern with irregular widths, this panel creates a dynamic and visually captivating effect on your walls. Finished with high-quality veneer, it showcases the beauty of natural wood grains while adding a touch of sophistication. Perfect for feature walls, this collection allows for creative mix-and-match designs, transforming interiors with a seamless blend of modern aesthetics and timeless elegance.