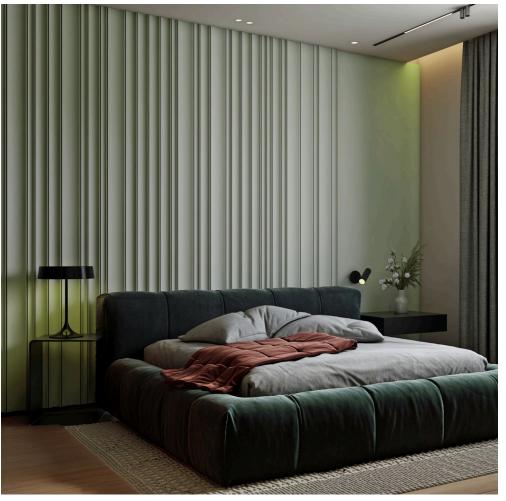

# IRREGULAR PASTEL COLOUR CONCAVE PANEL – SOFT ELEGANCE WITH DYNAMIC DESIGN

Elevate your interior with the Irregular Pastel Colour Concave Panel, a perfect blend of gentle hues and sculptural depth. Designed with an organic concave pattern in irregular widths, this panel creates a visually striking yet harmonious feature wall. Now available in soft pastel colors, it brings a light airy, and calming ambiance to any space. Whether used alone or mixed and matched, this collection adds a modern artistic touch while maintaining a warm and inviting aesthetic. Create a stylish and sophisticated interior with the beauty of subtle colors and flowing textures

### INTRODUCING THE FLUTED COLLECTION II : MIX AND MATCH DESIGN

Introducing the Concave Panel, designed with an irregular concave pattern that adds depth and dimension to any interior. Available in three different widths, this collection allows you to mix and match for a truly customized feature wall. Now offered in both pastel colors and veneer finishes, you can achieve the perfect balance of modern elegance and natural warmth. The pastel tones bring a soft, soothing touch to home interiors, creating a cozy and stylish ambiance. Elevate your space with a unique and artistic wall design that reflects your personal style.