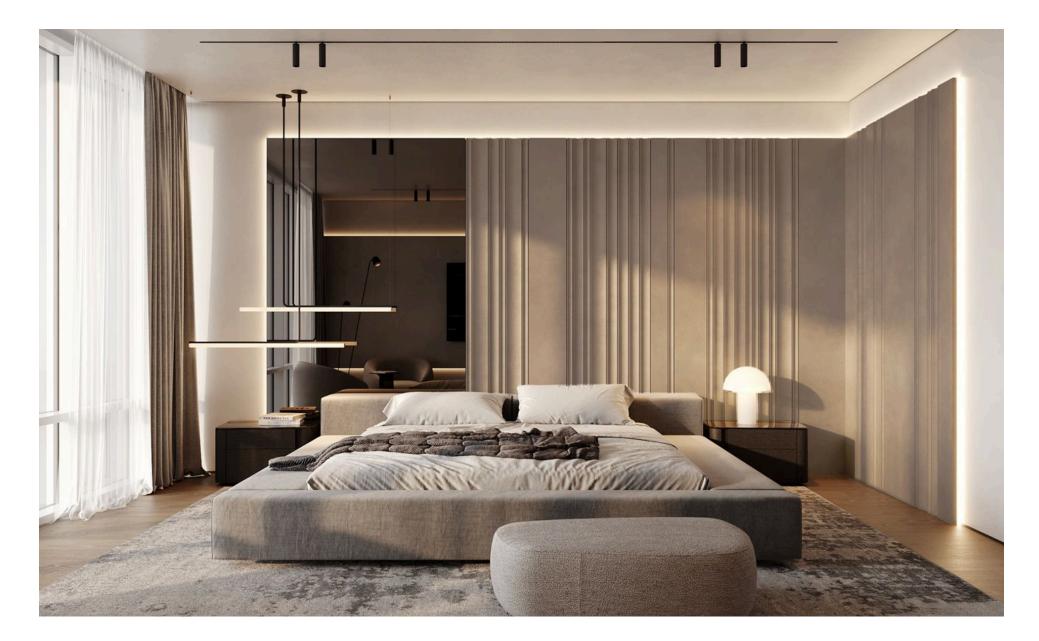

### INTRODUCING THE FLUTED COLLECTION II : MIX AND MATCH DESIGN

Introducing the Concave Panel, designed with an irregular concave pattern that adds depth and dimension to any interior. Available in three different widths, this collection allows you to mix and match for a truly customized feature wall. Now offered in both pastel colors and veneer finishes, you can achieve the perfect balance of modern elegance and natural warmth. The pastel tones bring a soft, soothing touch to home interiors, creating a cozy and stylish ambiance. Elevate your space with a unique and artistic wall design that reflects your personal style.