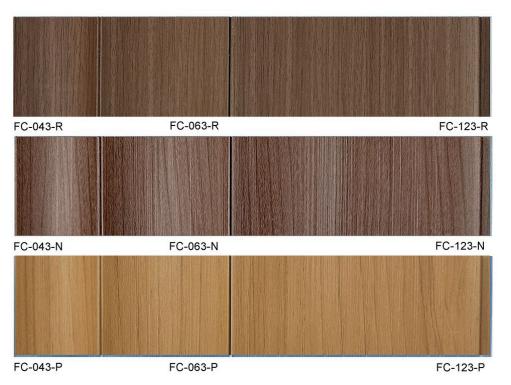

### Advantages

Moisture Proof High Strength Anti-Corrosive Anti-Bacterial Anti-Termite Easy Installation Low Cost Compare to Wood Introducing the Irregular Veneer Concave Panel, designed to bring depth, movement, and natural warmth to any space. Featuring an organic concave pattern with irregular widths, this panel creates a dynamic and visually captivating effect on your walls. Finished with high-quality veneer, it showcases the beauty of natural wood grains while adding a touch of sophistication. Perfect for feature walls, this collection allows for creative mix-and-match designs, transforming interiors with a seamless blend of modern aesthetics and timeless elegance.

### **PROFILE MODEL & SIZE**

FP-43 Size : Length 2900mm X Width 43mm X Thickness 16mm

FP-63 Size : Length 2900mm X Width 63mm X Thickness 16mm

FP-123 Size : Length 2900mm X Width 123mm X Thickness 16mm