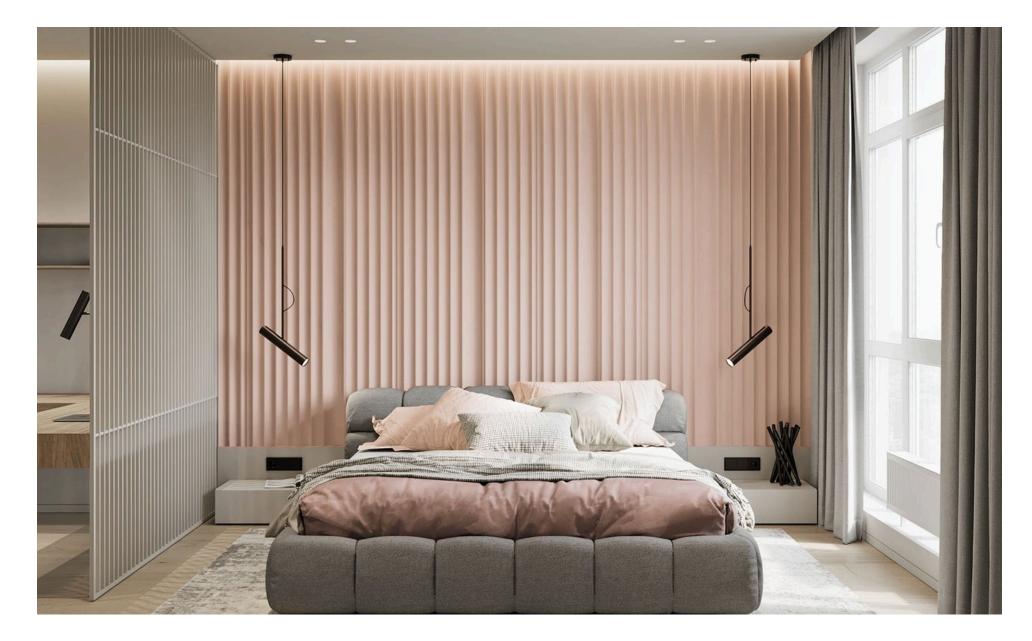

# IRREGULAR PASTEL COLOUR CONCAVE PANEL – SOFT ELEGANCE WITH DYNAMIC DESIGN

Elevate your interior with the Irregular Pastel Colour Concave Panel, a perfect blend of gentle hues and sculptural depth. Designed with an organic concave pattern in irregular widths, this panel creates a visually striking yet harmonious feature wall. Now available in soft pastel colors, it brings a light airy, and calming ambiance to any space. Whether used alone or mixed and matched, this collection adds a modern artistic touch while maintaining a warm and inviting aesthetic. Create a stylish and sophisticated interior with the beauty of subtle colors and flowing textures

### INTRODUCING THE FLUTED COLLECTION II : MIX AND MATCH DESIGN

Introducing the Concave Panel, designed with an irregular concave pattern that adds depth and dimension to any interior. Available in three different widths, this collection allows you to mix and match for a truly customized feature wall. Now offered in both pastel colors and veneer finishes, you can achieve the perfect balance of modern elegance and natural warmth. The pastel tones bring a soft, soothing touch to home interiors, creating a cozy and stylish ambiance. Elevate your space with a unique and artistic wall design that reflects your personal style.